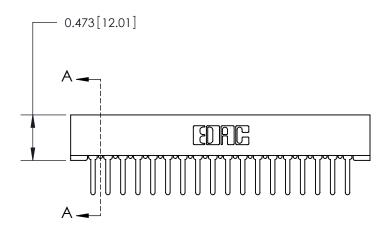

**Mounting Option** 

No Mounting Lugs

## **Contact Detail**

PC Tail .046x.013(1.17x0.33) - Tail LG=.358(9.09) .156 [3.96] Contact Spacing x .200 [5.08] Row Spacing

- 3.118[79.20] -2.972[75.49] — 0.343[8.71]

**SECTION A-A** 

.095 [2.41] Point of Contact (Measured from bottom of Card Slot)