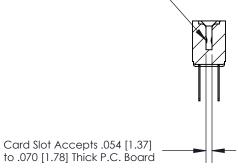

## **Contact Detail**

PC Tail .046x.013(1.17x0.33) - Tail LG=.358(9.09) .156 [3.96] Contact Spacing x .200 [5.08] Row Spacing

- 3.118[79.20] -2.972[75.49] — 0.343[8.71]

**SECTION A-A** 

.095 [2.41] Point of Contact (Measured from bottom of Card Slot)