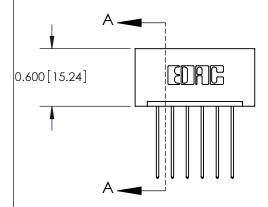

## **Contact Detail**

541-Wire Wrap .025 Sq.(0.64 Sq.) - Tail LG=.750(19.05) .156 [3.96] Contact Spacing x .200 [5.08] Row Spacing

**See Accompanying Pages for: Contact Bend Details** 

THIS IS A C.A.D. GENERATED DRAWING DO NOT MAKE MANUAL REVISIONS TO MASTER.