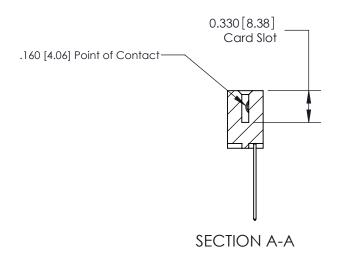

ISSUE NUMBER

ORIGINAL

1

|                     | 837/887 Series High Temp Card Edge Connector |                                                                                                                                                                                       | ACAD REFERENCE | NO. 837 EN       | 837 ENG MASTER |  |
|---------------------|----------------------------------------------|---------------------------------------------------------------------------------------------------------------------------------------------------------------------------------------|----------------|------------------|----------------|--|
| Contact Bend Detail |                                              | DRAWN: J.LEE                                                                                                                                                                          | DATE: OC       | DATE: OCT. 06/09 |                |  |
|                     | Contact bend Detail                          |                                                                                                                                                                                       | CHECKED:       | DATE:            | DATE:          |  |
|                     | EDAC INC                                     | TORONTO, ONTARIO CANADA  TORONTO, ONTARIO CANADA  ARE THE PROPERTY OF EDAC INC., AND SHALL NOT BE REPRODUCED, OR COPIED OR USED AS THE BASIS FOR THE MANUFACTURE OR SALE OF APPARATUS | SCALE: NTS     | SHEET            | 2 <b>OF</b> 2  |  |
|                     | TORONTO, ONTARIO                             |                                                                                                                                                                                       | DRAWING NUMBER |                  | ISSUE          |  |
|                     | YOUR CONNECTION TO QUALITY & SERVICE         |                                                                                                                                                                                       | 837 Assembly   |                  | 1              |  |