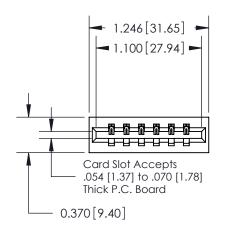

## **Mounting Option**

01-No Mounting Lugs

## **Contact Detail**

541-Wire Wrap .025 Sq.(0.64 Sq.) - Tail LG=.750(19.05) .156 [3.96] Contact Spacing x .200 [5.08] Row Spacing





**See Accompanying Pages for: Contact Bend Details** 

THIS IS A C.A.D. GENERATED DRAWING DO NOT MAKE MANUAL REVISIONS TO MASTER.



ISSUE NUMBER ORIGINAL



837/887 Series High Temp Card Edge Connector Part Number: 887-006-541-101



**EDAC INC** TORONTO, ONTARIO CANADA

THESE DRAWINGS AND SPECIFICATIONS ARE THE PROPERTY OF EDAC INC., AND SHALL NOT BE REPRODUCED, OR COPIED OR USED AS THE BASIS FOR THE MANUFACTURE OR SALE OF APPARATUS WITHOUT WRITTEN PERMISSION.

| ACAD REFERENCE NO. | 837 ENG MASTER   |  |  |
|--------------------|------------------|--|--|
| DRAWN: J.LEE       | DATE: OCT. 06/09 |  |  |
| CHECKED:           | DATE:            |  |  |
| SCALE: NTS         | SHEET 1 OF 2     |  |  |
| DRAWING NUMBER     | ISSUE            |  |  |
| 837 Assembly       | 1