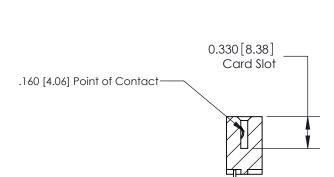

**SECTION A-A** 

ISSUE NUMBER

ORIGINAL

1

|                     | 837/887 Series High Temp Card Edge Connector |                                                                      | ACAD REFERENCE | NO. 837 EN       | 837 ENG MASTER |  |
|---------------------|----------------------------------------------|----------------------------------------------------------------------|----------------|------------------|----------------|--|
| Contact Bend Detail |                                              | DRAWN: J.LEE                                                         | DATE: OC       | DATE: OCT. 06/09 |                |  |
|                     | Confact Bend Defail                          |                                                                      | CHECKED:       | DATE:            | DATE:          |  |
|                     | EDAC INC THESE DRAWINGS AND SPECIFICATIONS   | THESE DRAWINGS AND SPECIFICATIONS                                    | SCALE: NTS     | SHEET            | 2 <b>OF</b> 2  |  |
|                     | TORONTO, ONTARIO                             | CANADA OR USED AS THE BASIS FOR THE MANUFACTURE OR SALE OF APPARATUS | DRAWING NUMBER |                  | ISSUE          |  |
|                     | YOUR CONNECTION TO QUALITY & SERVICE         |                                                                      | 837 Assembly   |                  | 1              |  |