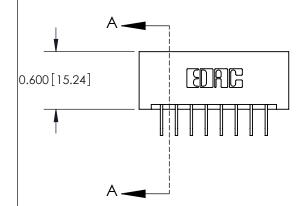

**SECTION A-A** 

ISSUE NUMBER

ORIGINAL

1

|                     | 837/887 Series High Temp Card Edge Connector |                                                                      | ACAD REFERENCE | NO. 837 EN       | 837 ENG MASTER |  |
|---------------------|----------------------------------------------|----------------------------------------------------------------------|----------------|------------------|----------------|--|
| Contact Bend Detail |                                              | DRAWN: J.LEE                                                         | DATE: OC       | DATE: OCT. 06/09 |                |  |
|                     | Confact Bend Defail                          |                                                                      | CHECKED:       | DATE:            | DATE:          |  |
|                     | EDAC INC THESE DRAWINGS AND SPECIFICATIONS   | THESE DRAWINGS AND SPECIFICATIONS                                    | SCALE: NTS     | SHEET            | 2 <b>OF</b> 2  |  |
|                     | TORONTO, ONTARIO                             | CANADA OR USED AS THE BASIS FOR THE MANUFACTURE OR SALE OF APPARATUS | DRAWING NUMBER |                  | ISSUE          |  |
|                     | YOUR CONNECTION TO QUALITY & SERVICE         |                                                                      | 837 Assembly   |                  | 1              |  |