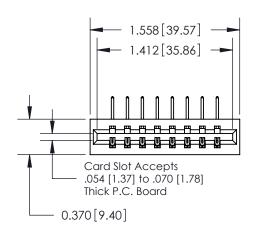

## **Contact Detail**

558-90 Degree Bend (Code 541 Contacts)

.156 [3.96] Contact Spacing x .200 [5.08] Row Spacing

**See Accompanying Pages for:** 

**Contact Bend Details** 

THIS IS A C.A.D. GENERATED DRAWING DO NOT MAKE MANUAL REVISIONS TO MASTER.

ISSUE NUMBER

ORIGINAL

837/887 Series High Temp Card Edge Connector Part Number: 887-008-558-101

YOUR CONNECTION TO QUALITY & SERVICE

**EDAC INC** TORONTO, ONTARIO CANADA

THESE DRAWINGS AND SPECIFICATIONS ARE THE PROPERTY OF EDAC INC.,AND SHALL NOT BE REPRODUCED, OR COPIED OR USED AS THE BASIS FOR THE MANUFACTURE OR SALE OF APPARATUS WITHOUT WRITTEN PERMISSION.