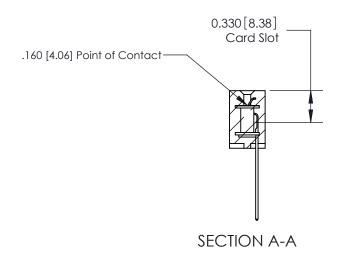

ISSUE NUMBER

ORIGINAL

1

|                     | 837/887 Series High Temp Card Edge Connector |                                                                                                                                                              | ACAD REFERENCE | NO. 837 EN       | 837 ENG MASTER |  |
|---------------------|----------------------------------------------|--------------------------------------------------------------------------------------------------------------------------------------------------------------|----------------|------------------|----------------|--|
| Contact Bend Detail |                                              | DRAWN: J.LEE                                                                                                                                                 | DATE: OC       | DATE: OCT. 06/09 |                |  |
|                     | Confact bend Detail                          |                                                                                                                                                              | CHECKED:       | DATE:            |                |  |
|                     | EDAC INC                                     | TORONTO, ONTARIO CANADA  ARE THE PROPERTY OF EDAC INC., AND SHALL NOT BE REPRODUCED, OR COPIED OR USED AS THE BASIS FOR THE MANUFACTURE OR SALE OF APPARATUS | SCALE: NTS     | SHEET            | 2 <b>OF</b> 2  |  |
|                     | TORONTO, ONTARIO                             |                                                                                                                                                              | DRAWING NUMBER |                  | ISSUE          |  |
|                     | YOUR CONNECTION TO QUALITY & SERVICE         |                                                                                                                                                              | 837 Assembly   |                  | 1              |  |