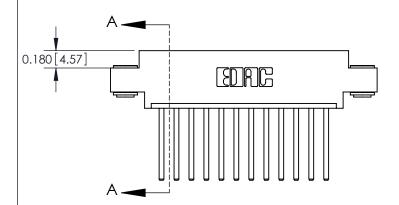

ISSUE NUMBER ORIGINAL

837/887 Series High Temp Card Edge Connector Part Number: 887-012-544-603

**EDAC INC** TORONTO, ONTARIO CANADA

THESE DRAWINGS AND SPECIFICATIONS ARE THE PROPERTY OF EDAC INC.,AND SHALL NOT BE REPRODUCED, OR COPIED OR USED AS THE BASIS FOR THE MANUFACTURE OR SALE OF APPARATUS WITHOUT WRITTEN PERMISSION.