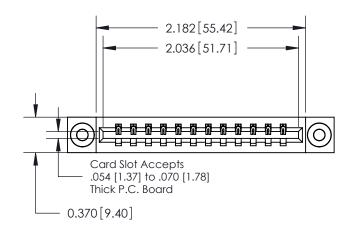

## **Contact Detail**

544-Wire Wrap .050x.025(1.27x0.64) - Tail LG=.750(19.05) .156 [3.96] Contact Spacing x .200 [5.08] Row Spacing

**See Accompanying Pages for: Contact Bend Details** 

THIS IS A C.A.D. GENERATED DRAWING DO NOT MAKE MANUAL REVISIONS TO MASTER.

ISSUE NUMBER ORIGINAL

837/887 Series High Temp Card Edge Connector Part Number: 887-012-544-603

**EDAC INC** TORONTO, ONTARIO CANADA

THESE DRAWINGS AND SPECIFICATIONS ARE THE PROPERTY OF EDAC INC.,AND SHALL NOT BE REPRODUCED, OR COPIED OR USED AS THE BASIS FOR THE MANUFACTURE OR SALE OF APPARATUS WITHOUT WRITTEN PERMISSION.