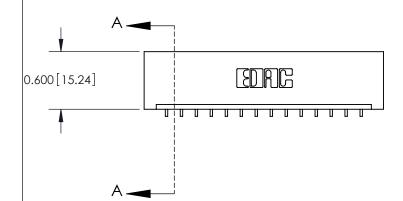

0.330[8.38] Card Slot .160 [4.06] Point of Contact-**SECTION A-A** 

**See Accompanying Pages for:** 

**Contact Bend Details** 

837/887 Series High Temp Card Edge Connector Part Number: 887-014-559-101

**EDAC INC** TORONTO, ONTARIO CANADA