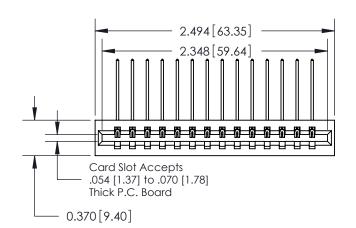

## **Contact Detail**

559-90 Degree Bend (Code 541 Contacts)

.156 [3.96] Contact Spacing x .200 [5.08] Row Spacing

THIS IS A C.A.D. GENERATED DRAWING DO NOT MAKE MANUAL REVISIONS TO MASTER.

ISSUE NUMBER ORIGINAL

0.330[8.38] Card Slot .160 [4.06] Point of Contact-**SECTION A-A** 

**See Accompanying Pages for:** 

**Contact Bend Details** 

837/887 Series High Temp Card Edge Connector Part Number: 887-014-559-101

**EDAC INC** TORONTO, ONTARIO CANADA