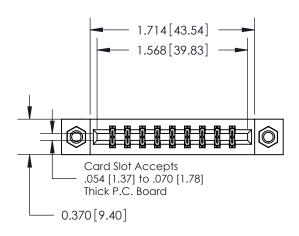

## **Contact Detail**

540-Wire Wrap .025 Sq.(0.64 Sq.) - Tail LG=.560(14.22) .156 [3.96] Contact Spacing x .200 [5.08] Row Spacing

**See Accompanying Pages for:** 

**Contact Bend Details** 

THIS IS A C.A.D. GENERATED DRAWING DO NOT MAKE MANUAL REVISIONS TO MASTER.

ISSUE NUMBER

ORIGINAL

| 1/0/10/15 : 1 / 0   1         | 0.330 [8.38]<br>Card Slot |  |  |
|-------------------------------|---------------------------|--|--|
| .160 [4.06] Point of Contact— |                           |  |  |
|                               |                           |  |  |
|                               | SECTION A-A               |  |  |