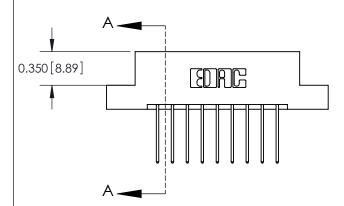

ISSUE NUMBER

ORIGINAL

| 1/0/10/15 : 1 / 0   1         | 0.330 [8.38]<br>Card Slot |  |  |
|-------------------------------|---------------------------|--|--|
| .160 [4.06] Point of Contact— |                           |  |  |
|                               |                           |  |  |
|                               | SECTION A-A               |  |  |