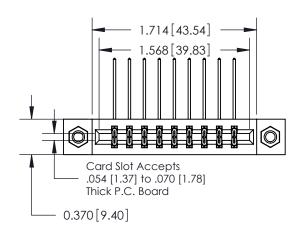

## **Contact Detail**

558-90 Degree Bend (Code 541 Contacts)

.156 [3.96] Contact Spacing x .200 [5.08] Row Spacing

**See Accompanying Pages for:** 

**Contact Bend Details** 

THIS IS A C.A.D. GENERATED DRAWING DO NOT MAKE MANUAL REVISIONS TO MASTER.

ISSUE NUMBER

ORIGINAL

|                              | 0.330[8.38]<br>Card Slot |
|------------------------------|--------------------------|
| .160 [4.06] Point of Contact |                          |
|                              |                          |
|                              |                          |
|                              | SECTION A-A              |