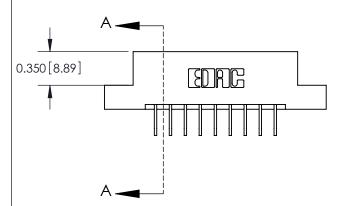

837/887 Series High Temp Card Edge Connector Part Number: 887-018-558-207

YOUR CONNECTION TO QUALITY & SERVICE

**EDAC INC** TORONTO, ONTARIO CANADA

THESE DRAWINGS AND SPECIFICATIONS ARE THE PROPERTY OF EDAC INC.,AND SHALL NOT BE REPRODUCED,OR COPIED OR USED AS THE BASIS FOR THE MANUFACTURE OR SALE OF APPARATUS WITHOUT WRITTEN PERMISSION.