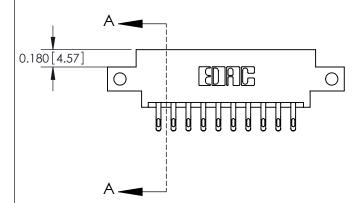

**Mounting Option** 

12-.128 (3.25) Dia. Side Mounting Holes

## **Contact Detail**

555-Extender Board Bend (Code 500 Contacts)

.156 [3.96] Contact Spacing x .200 [5.08] Row Spacing





**See Accompanying Pages for: Contact Bend Details** 

DO NOT MAKE MANUAL REVISIONS TO MASTER.

THIS IS A C.A.D. GENERATED DRAWING



ISSUE NUMBER ORIGINAL



837/887 Series High Temp Card Edge Connector Part Number: 887-020-555-812

YOUR CONNECTION TO QUALITY & SERVICE

**EDAC INC** TORONTO, ONTARIO CANADA

THESE DRAWINGS AND SPECIFICATIONS ARE THE PROPERTY OF EDAC INC.,AND SHALL NOT BE REPRODUCED, OR COPIED OR USED AS THE BASIS FOR THE MANUFACTURE OR SALE OF APPARATUS WITHOUT WRITTEN PERMISSION.

| ACAD REFERENCE NO. | 837 ENG MASTER   |  |  |
|--------------------|------------------|--|--|
| DRAWN: J.LEE       | DATE: OCT. 06/09 |  |  |
| CHECKED:           | DATE:            |  |  |
| SCALE: NTS         | SHEET 1 OF 2     |  |  |
| DRAWING NUMBER     | ISSUE            |  |  |
| 837