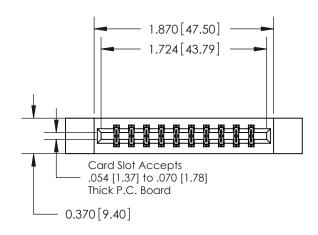

THIS IS A C.A.D. GENERATED DRAWING

ISSUE NUMBER ORIGINAL

837/887 Series High Temp Card Edge Connector Part Number: 887-020-555-812

YOUR CONNECTION TO QUALITY & SERVICE

**EDAC INC** TORONTO, ONTARIO CANADA