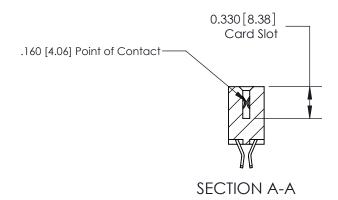

## **Contact Detail**

555-Extender Board Bend (Code 500 Contacts)

.156 [3.96] Contact Spacing x .200 [5.08] Row Spacing

**See Accompanying Pages for: Contact Bend Details** 

DO NOT MAKE MANUAL REVISIONS TO MASTER.