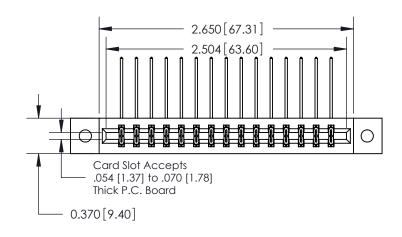

**See Accompanying Pages for:** 

**Contact Bend Details** 

837/887 Series High Temp Card Edge Connector Part Number: 887-030-558-202

**EDAC INC** TORONTO, ONTARIO CANADA

THESE DRAWINGS AND SPECIFICATIONS ARE THE PROPERTY OF EDAC INC.,AND SHALL NOT BE REPRODUCED, OR COPIED OR USED AS THE BASIS FOR THE MANUFACTURE OR SALE OF APPARATUS WITHOUT WRITTEN PERMISSION.

**Mounting Option** 

02-.128 (3.25) Dia. Mounting Holes