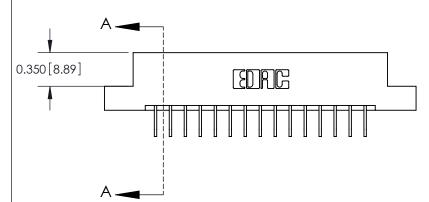

**Mounting Option** 

02-.128 (3.25) Dia. Mounting Holes

## **Contact Detail**

558-90 Degree Bend (Code 541 Contacts)

.156 [3.96] Contact Spacing x .200 [5.08] Row Spacing

THIS IS A C.A.D. GENERATED DRAWING DO NOT MAKE MANUAL REVISIONS TO MASTER.



ISSUE NUMBER

ORIGINAL







**See Accompanying Pages for:** 

**Contact Bend Details** 

837/887 Series High Temp Card Edge Connector Part Number: 887-030-558-202



**EDAC INC** TORONTO, ONTARIO CANADA

THESE DRAWINGS AND SPECIFICATIONS ARE THE PROPERTY OF EDAC INC.,AND SHALL NOT BE REPRODUCED, OR COPIED OR USED AS THE BASIS FOR THE MANUFACTURE OR SALE OF APPARATUS WITHOUT WRITTEN PERMISSION.

| ACAD REFERENCE NO. | 837 ENG MASTER   |  |  |
|--------------------|------------------|--|--|
| DRAWN: J.LEE       | DATE: OCT. 06/09 |  |  |
| CHECKED:           | DATE:            |  |  |
| SCALE: NTS         | SHEET 1 OF 2     |  |  |
| DRAWING NUMBER     | ISSUE            |  |  |
| 837 Assembly       | 1                |  |  |



ISSUE NUMBER

ORIGINAL

1



|                     | 837/887 Series High Temp Card Edge