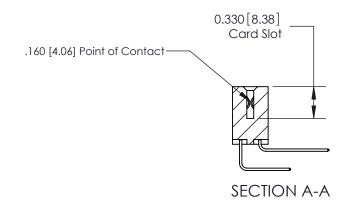

## **Contact Detail**

558-90 Degree Bend (Code 541 Contacts)

.156 [3.96] Contact Spacing x .200 [5.08] Row Spacing

THIS IS A C.A.D. GENERATED DRAWING DO NOT MAKE MANUAL REVISIONS TO MASTER.

ISSUE NUMBER

ORIGINAL