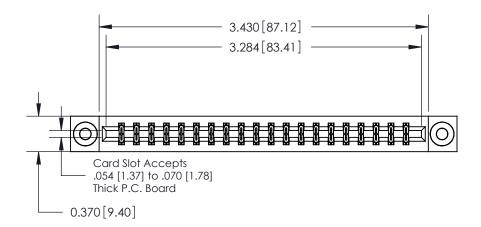

## **Contact Detail**

544-Wire Wrap .050x.025(1.27x0.64) - Tail LG=.750(19.05)

.156 [3.96] Contact Spacing x .200 [5.08] Row Spacing

THIS IS A C.A.D. GENERATED DRAWING DO NOT MAKE MANUAL REVISIONS TO MASTER.