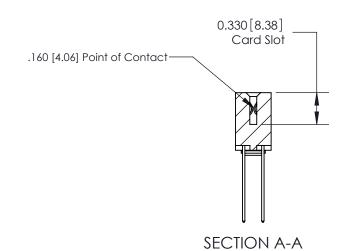

ISSUE NUMBER

ORIGINAL

1

|                     | 837/887 Series High Temp Card Edge Connector |                                                                                                                                                                                     | ACAD REFERENCE | NO. 837 EN       | 837 ENG MASTER |  |
|---------------------|----------------------------------------------|-------------------------------------------------------------------------------------------------------------------------------------------------------------------------------------|----------------|------------------|----------------|--|
| Contact Bend Detail |                                              | DRAWN: J.LEE                                                                                                                                                                        | DATE: OC       | DATE: OCT. 06/09 |                |  |
|                     | Contact bend Detail                          |                                                                                                                                                                                     | CHECKED:       | DATE:            | DATE:          |  |
|                     | EDAC INC THESE DRA                           | TORONTO, ONTARIO CANADA  TORONTO, ONTARIO CANADA  ARE THE PROPERTY OF EDAC INC.,AND SHALL NOT BE REPRODUCED,OR COPIED OR USED AS THE BASIS FOR THE MANUFACTURE OR SALE OF APPARATUS | SCALE: NTS     | SHEET            | 2 <b>OF</b> 2  |  |
|                     | TORONTO, ONTARIO                             |                                                                                                                                                                                     | DRAWING NUMBER | •                | ISSUE          |  |
|                     | YOUR CONNECTION TO QUALITY & SERVICE         |                                                                                                                                                                                     | 837 Assembly   |                  | 1              |  |