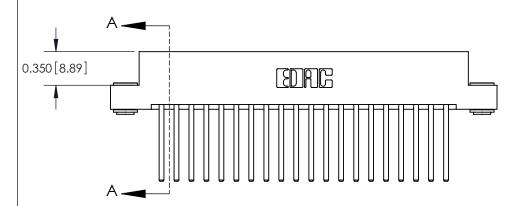

ISSUE NUMBER

ORIGINAL

**See Accompanying Pages for:** 

**Contact Bend Details** 

837/887 Series High Temp Card Edge Connector Part Number: 887-040-544-203

YOUR CONNECTION TO QUALITY & SERVICE

**EDAC INC** TORONTO, ONTARIO CANADA