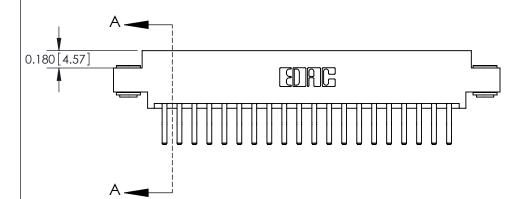

ORIGINAL

**See Accompanying Pages for:** 

**Contact Bend Details** 

837/887 Series High Temp Card Edge Connector Part Number: 887-040-560-803

**EDAC INC** TORONTO, ONTARIO CANADA

THESE DRAWINGS AND SPECIFICATIONS ARE THE PROPERTY OF EDAC INC.,AND SHALL NOT BE REPRODUCED, OR COPIED OR USED AS THE BASIS FOR THE MANUFACTURE OR SALE OF APPARATUS WITHOUT WRITTEN PERMISSION.