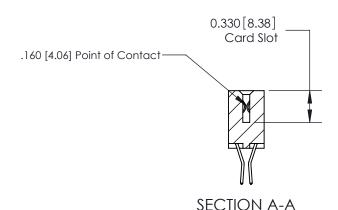

## **Contact Detail**

560-Extender Board Bend (Code 523 Contacts)

.156 [3.96] Contact Spacing x .200 [5.08] Row Spacing

THIS IS A C.A.D. GENERATED DRAWING DO NOT MAKE MANUAL REVISIONS TO MASTER.

ISSUE NUMBER