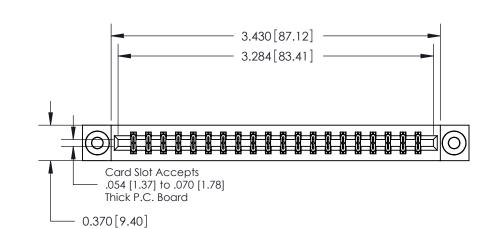

**Mounting Option** 

03-.116 (2.95) I.D. Floating Eyelets

## **Contact Detail**

560-Extender Board Bend (Code 523 Contacts)

.156 [3.96] Contact Spacing x .200 [5.08] Row Spacing





THIS IS A C.A.D. GENERATED DRAWING DO NOT MAKE MANUAL REVISIONS TO MASTER.



ISSUE NUMBER

ORIGINAL



**See Accompanying Pages for:** 

**Contact Bend Details** 

837/887 Series High Temp Card Edge Connector Part Number: 887-040-560-803



**EDAC INC** TORONTO, ONTARIO CANADA

THESE DRAWINGS AND SPECIFICATIONS ARE THE PROPERTY OF EDAC INC.,AND SHALL NOT BE REPRODUCED, OR COPIED OR USED AS THE BASIS FOR THE MANUFACTURE OR SALE OF APPARATUS WITHOUT WRITTEN PERMISSION.

| ACAD REFERENCE NO. | 837 ENG MASTER   |  |  |
|--------------------|------------------|--|--|
| DRAWN: J.LEE       | DATE: OCT. 06/09 |  |  |
| CHECKED:           | DATE:            |  |  |
| SCALE: NTS         | SHEET 1 OF 2     |  |  |
| DRAWING NUMBER     | ISSUE            |  |  |
| 837 Assembly       | 1