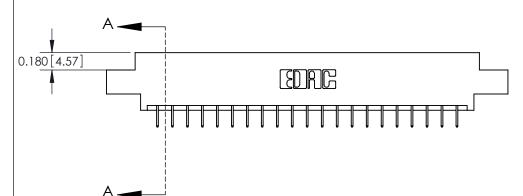

ISSUE NUMBER ORIGINAL

**See Accompanying Pages for:** 

**Contact Bend Details** 

837/887 Series High Temp Card Edge Connector Part Number: 887-042-524-808

**EDAC INC** TORONTO, ONTARIO CANADA

THESE DRAWINGS AND SPECIFICATIONS ARE THE PROPERTY OF EDAC INC.,AND SHALL NOT BE REPRODUCED, OR COPIED OR USED AS THE BASIS FOR THE MANUFACTURE OR SALE OF APPARATUS WITHOUT WRITTEN PERMISSION.