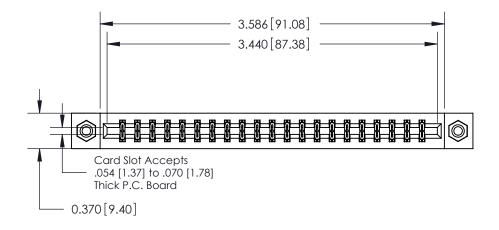

**Mounting Option** 

08-#4-40 Unified Threaded Inserts

## **Contact Detail**

524-P.C. Tail .018 Sq.(0.46 Sq.) - Tail LG=.175(4.45) .156 [3.96] Contact Spacing x .200 [5.08] Row Spacing

THIS IS A C.A.D. GENERATED DRAWING DO NOT MAKE MANUAL REVISIONS TO MASTER.