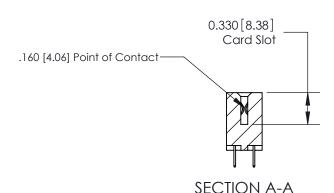

## **Contact Detail**

524-P.C. Tail .018 Sq.(0.46 Sq.) - Tail LG=.175(4.45) .156 [3.96] Contact Spacing x .200 [5.08] Row Spacing

THIS IS A C.A.D. GENERATED DRAWING DO NOT MAKE MANUAL REVISIONS TO MASTER.

ISSUE NUMBER

ORIGINAL

1

|                     | 837/887 Series High Temp Card Edge Connector |                                                                                                                                                              | ACAD REFERENCE | NO. 837 EN       | 837 ENG MASTER |  |
|---------------------|----------------------------------------------|--------------------------------------------------------------------------------------------------------------------------------------------------------------|----------------|------------------|----------------|--|
| Contact Bend Detail |                                              | DRAWN: J.LEE                                                                                                                                                 | DATE: OC       | DATE: OCT. 06/09 |                |  |
|                     | Contact bend Detail                          |                                                                                                                                                              | CHECKED:       | DATE:            | DATE:          |  |
|                     | EDAC INC THE                                 | TORONTO, ONTARIO CANADA  ARE THE PROPERTY OF EDAC INC., AND SHALL NOT BE REPRODUCED, OR COPIED OR USED AS THE BASIS FOR THE MANUFACTURE OR SALE OF APPARATUS | SCALE: NTS     | SHEET            | 2 <b>OF</b> 2  |  |
|                     | TORONTO, ONTARIO                             |                                                                                                                                                              | DRAWING NUMBER |                  | ISSUE          |  |
|                     | YOUR CONNECTION TO QUALITY & SERVICE         |                                                                                                                                                              | 837 Assembly   |                  | 1              |  |