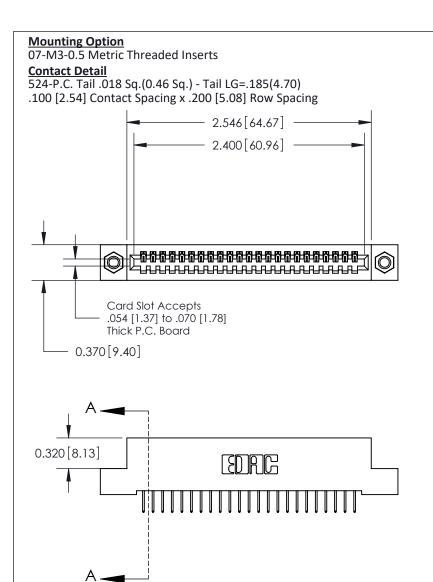

## **See Accompanying Pages for:**

- **Contact Bend Details**
- **Mounting Options**

842/892 Series High Temp Card Edge Connector Part Number: 892-023-524-107

CANADA

| DRAWN: J.LEE   | DATE: OCT. 06/09 |  |
|----------------|------------------|--|
| CHECKED:       | DATE:            |  |
| SCALE: NTS     | SHEET 1 OF 3     |  |
| DRAWING NUMBER | ISSUE            |  |