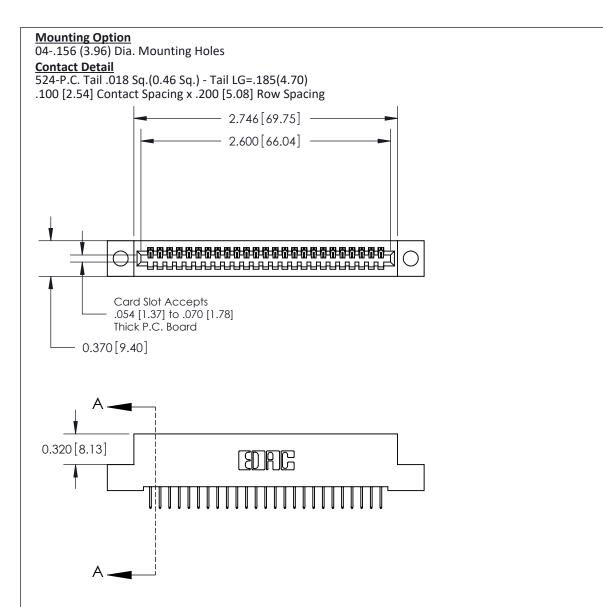

.240 [6.10] Point of Contact-

842/892 Series High Temp Card Edge Connector Part Number: 892-025-524-104

842 ENG MASTER J.LEE DATE: OCT. 06/09

SHEET 1 OF 3

**SECTION A-A** 

YOUR CONNECTION TO QUALITY & SERVICE

842 Assembly

**Mounting Options** 

**See Accompanying Pages for: Contact Bend Details** 

CANADA

THIS IS A C.A.D. GENERATED DRAWING DO NOT MAKE MANUAL REVISIONS TO MASTER

ORIGINAL (1)

| 842/892 Series High Temp Card Edge Connector<br>Contact Bend Detail |                                                                                                 | ACAD REFERENCE NO. 842 ENG MASTER |             |                  |        |
|---------------------------------------------------------------------|-------------------------------------------------------------------------------------------------|-----------------------------------|-------------|------------------|--------|
|                                                                     |                                                                                                 | DRAWN:                            | J.LEE       | DATE: OCT. 06/09 |        |
|                                                                     |                                                                                                 | CHECKED:                          |             | DATE:            |        |
| EDAC INC                                                            | THESE DRAWINGS AND SPECIFICATIONS ARE THE PROPERTY OF EDAC INCAND                               | SCALE:                            | NTS         | SHEET :          | 2 OF 3 |
| TORONTO, ONTARIO                                                    | SHALL NOT BE REPRODUCED,OR COPIED OR USED AS THE BASIS FOR THE MANUFACTURE OR SALE OF APPARATUS | DRAWING                           | NUMBER      |                  | ISSUE  |
| YOUR CONNECTION TO QUALITY & SERVICE                                |                                                                                                 | 8                                 | 42 Assembly |                  | 1      |