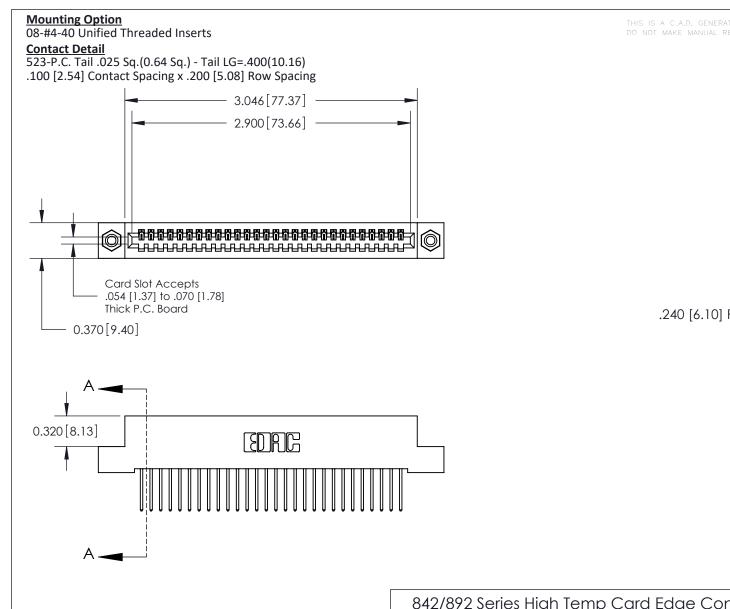

.240 [6.10] Point of Contact-

**See Accompanying Pages for:** 

- **Contact Bend Details**
- **Mounting Options**

842/892 Series High Temp Card Edge Connector Part Number: 892-028-523-108

YOUR CONNECTION TO QUALITY & SERVICE