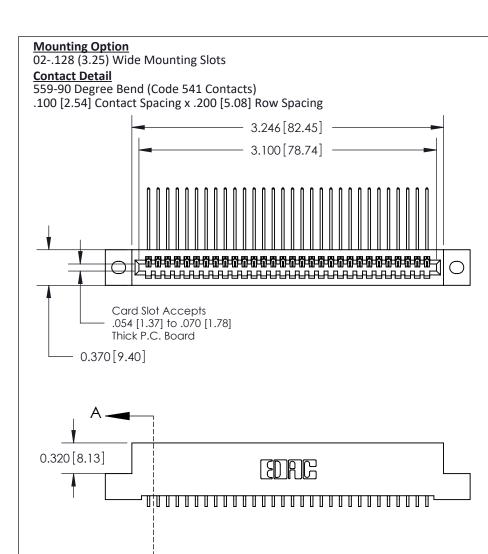

THIS IS A C.A.D. GENERATED DRAWING
DO NOT MAKE MANUAL REVISIONS TO MASTER

ISSUE NUMBER

ORIGINAL

1

| 842/892 Series High Temp Card Edge Con<br>Mounting Options   | nnector   ACAD REFERENCE NO. 842 ENG MASTE |
|--------------------------------------------------------------|--------------------------------------------|
| EDAC INC THESE DRAWINGS AND SPI                              |                                            |
|                                                              | uced,or copied drawing number issue        |
| YOUR CONNECTION TO QUALITY & SERVICE WITHOUT WRITTEN PERMISS |                                            |