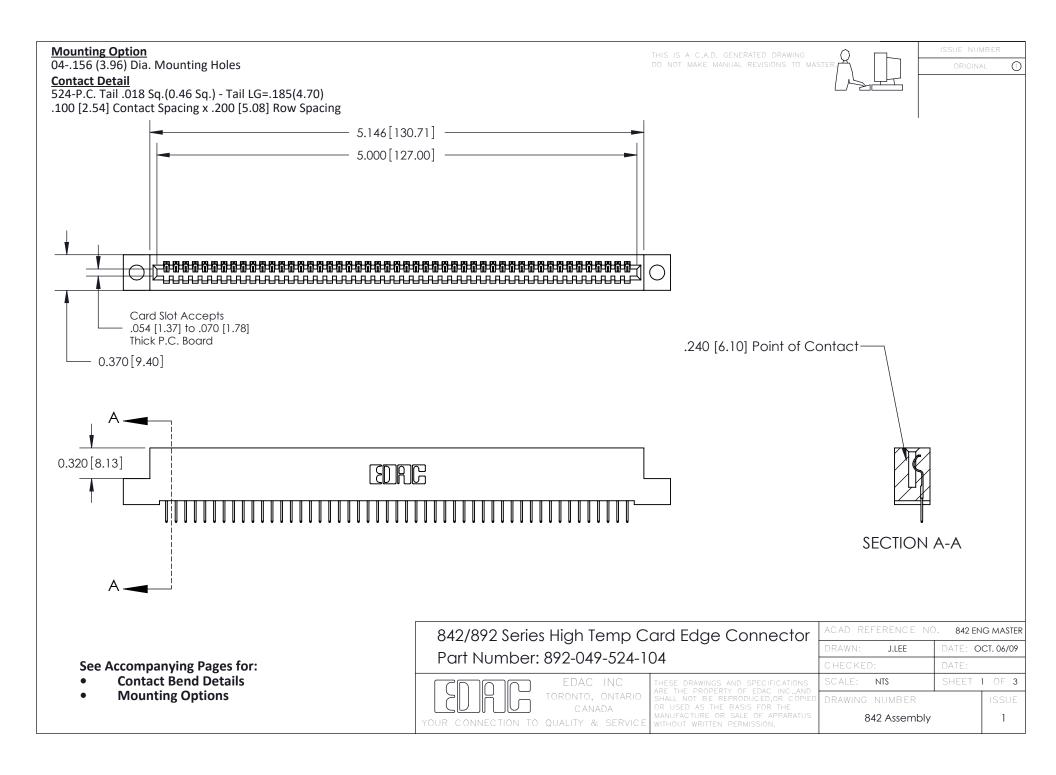

THIS IS A C.A.D. GENERATED DRAWING DO NOT MAKE MANUAL REVISIONS TO MASTER

ORIGINAL (1)



| 842/892 Series High Temp Card Edge Connector<br>Contact Bend Detail |                                                                                                 | ACAD REFERENCE NO. 842 ENG MASTER |             |                  |        |
|---------------------------------------------------------------------|-------------------------------------------------------------------------------------------------|-----------------------------------|-------------|------------------|--------|
|                                                                     |                                                                                                 | DRAWN:                            | J.LEE