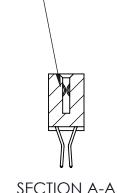

842 Assembly

THIS IS A C.A.D. GENERATED DRAWING DO NOT MAKE MANUAL REVISIONS TO MASTER

ORIGINAL (1)

| 842/892 Series High Temp Card Edge Connector<br>Contact Bend Detail |                                                                   | ACAD REFERENCE NO. 842 ENG MASTER |             |                  |        |
|---------------------------------------------------------------------|-------------------------------------------------------------------|-----------------------------------|-------------|------------------|--------|
|                                                                     |                                                                   | DRAWN:                            | J.LEE       | DATE: OCT. 06/09 |        |
|                                                                     |                                                                   | CHECKE                            | ):          | DATE:            |        |
| EDAC INC                                                            | THESE DRAWINGS AND SPECIFICATIONS ARE THE PROPERTY OF EDAC INCAND | SCALE:                            | NTS         | SHEET :          | 2 OF 3 |
| TORONTO, ONTARIO                                                    | SHALL NOT BE REPRODUCED, OR COPIED OR USED AS THE BASIS FOR THE   | DRAWING                           | NUMBER      |                  | ISSUE  |
| YOUR CONNECTION TO QUALITY & SERVICE                                | MANUFACTURE OR SALE OF APPARATUS WITHOUT WRITTEN PERMISSION.      | 8                                 | 42 Assembly |                  | 1      |