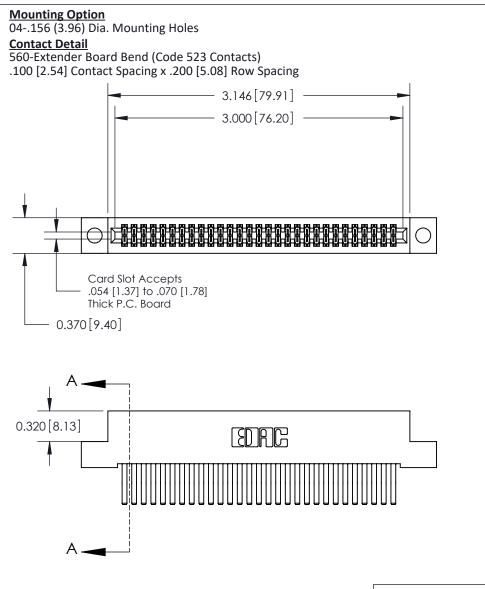

THIS IS A C.A.D. GENERATED DRAWING DO NOT MAKE MANUAL REVISIONS TO MASTER

ISSUE NUMBER

ORIGINAL

1

| 842/892 Series High Temp Card Edge Co<br>Mounting Options  | DRAWN: J.LEE DATE: OCT. 06/09  CHECKED: DATE: |
|------------------------------------------------------------|-----------------------------------------------|
| EDAC INC THESE DRAWINGS AND S ARE THE PROPERTY OF          |                                               |
|                                                            | DUCED,OR COPIED DRAWING NUMBER ISSUE          |
| YOUR CONNECTION TO QUALITY & SERVICE WITHOUT WRITTEN PERMI |                                               |