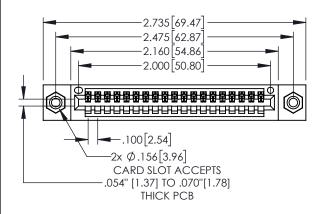

Contact Dimensions: 525-P.C. Tail .018 Sq.(0.46 Sq.) - Tail LG=.150(3.81) .100 (2.54) Contact Spacing x .200 (5.08) Row Spacing

- INSULATOR MATERIAL: THERMOPLASTIC, UL 94V-0
  - CONTACT MATERIAL; COPPER TIN ALLOY
    CONTACT PLATING: GOLD ON THE MATING AREA, TIN PLATING
    ON THE CONTACT TAILS, NICKEL UNDERPLATE

1

| .200 | 0[5.08] |           |
|------|---------|-----------|
| TOD  | ACAD    | REFERENCE |

.330[8.38] CARD SLOT

SECTION A-A

—.370[9.40<u>]</u>

.160 [4.06]

POINT OF CONTACT

| 845/895 SERIES HIGH TEMP CARD EDGE CONNECTOR |
|----------------------------------------------|
| PART NUMBER: 895-019-525-108                 |