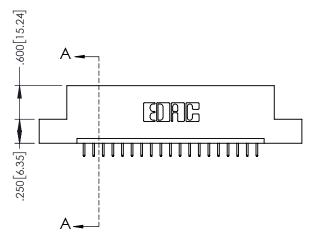

1

| .200 | 0[5.08] |           |
|------|---------|-----------|
| TOD  | ACAD    | REFERENCE |

.330[8.38] CARD SLOT

SECTION A-A

—.370[9.40<u>]</u>

.160 [4.06]

POINT OF CONTACT

| 845/895 SERIES HIGH TEMP CARD EDGE CONNECTOR |
|----------------------------------------------|
| PART NUMBER: 895-019-525-108                 |