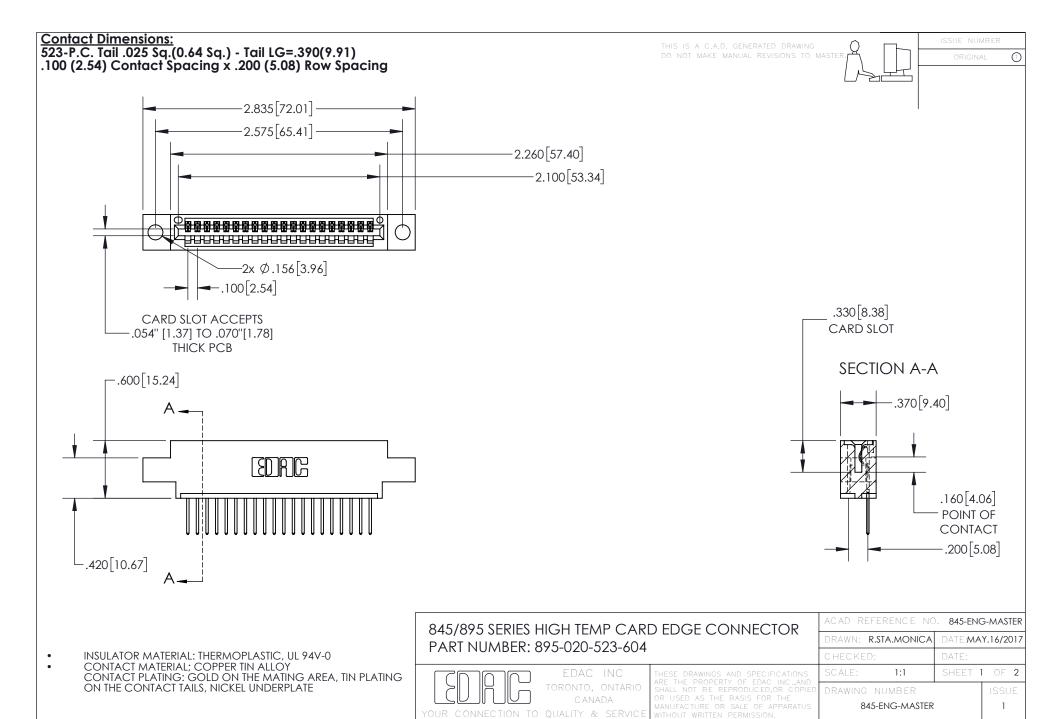

INSULATOR MATERIAL: THERMOPLASTIC POLYESTER, UL 94V-0 DAP MATERIAL AVAILABLE UPON REQUEST

**Contact Code 558** 

CONTACT MATERIAL; COPPER ALLOY CONTACT PLATING: GOLD ON THE MATING AREA, TIN PLATING ON THE CONTACT TAILS, NICKEL UNDERPLATE

## 845/895 SERIES HIGH TEMP CARD EDGE CONNECTOR CONTACT CODE 555,556,558,559,560 DIMENSIONS

YOUR CONNECTION TO QUALITY & SERVICE

Contact Code 559

|   | ACAD REFERENCE NO. 845-ENG-MASTER |                  |  |
|---|-----------------------------------|------------------|--|
|   | DRAWN: R.STA.MONICA               | DATE:MAY.16/2017 |  |
|   | CHECKED:                          | DATE:            |  |
|   | SCALE: 1:1                        | SHEET 2 OF 2     |  |
| D | DRAWING NUMBER                    | ISSUE            |  |

Contact Code 560

845-ENG-MASTER