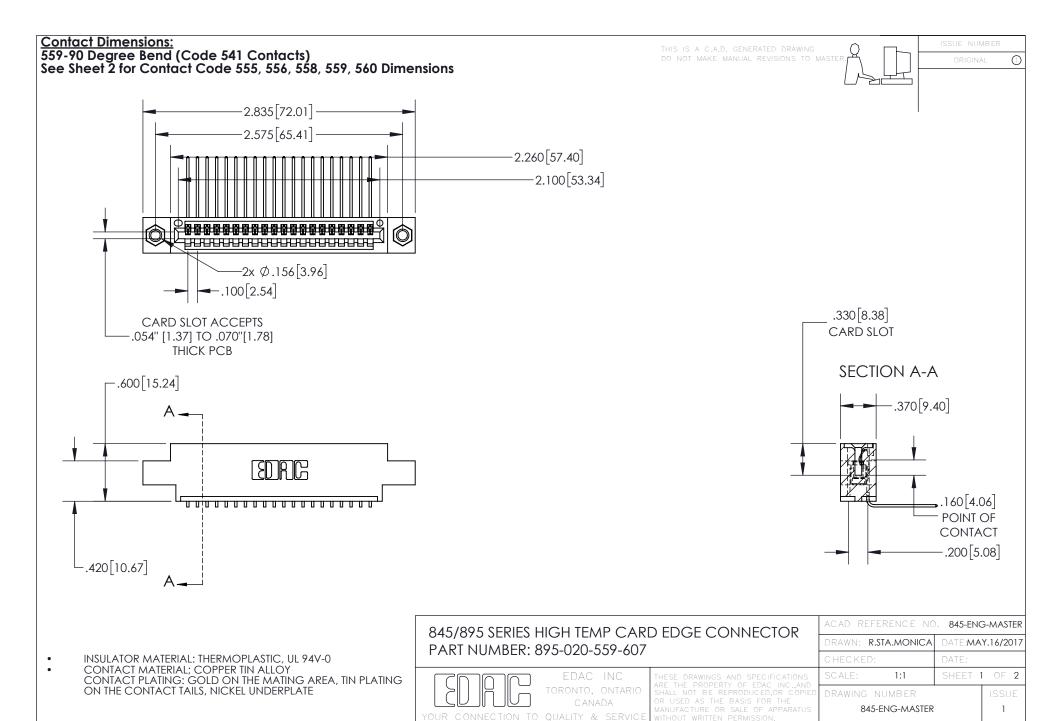

INSULATOR MATERIAL: THERMOPLASTIC POLYESTER, UL 94V-0 DAP MATERIAL AVAILABLE UPON REQUEST

**Contact Code 558** 

CONTACT MATERIAL; COPPER ALLOY CONTACT PLATING: GOLD ON THE MATING AREA, TIN PLATING ON THE CONTACT TAILS, NICKEL UNDERPLATE

## 845/895 SERIES HIGH TEMP CARD EDGE CONNECTOR CONTACT CODE 555,556,558,559,560 DIMENSIONS

YOUR CONNECTION TO QUALITY & SERVICE

Contact Code 559

|   | ACAD REFERENCE NO. 845-ENG-MASTER |                  |  |
|---|-----------------------------------|------------------|--|
|   | DRAWN: R.STA.MONICA               | DATE:MAY.16/2017 |  |
|   | CHECKED:                          | DATE:            |  |
|   | SCALE: 1:1                        | SHEET 2 OF 2     |  |
| D | DRAWING NUMBER                    | ISSUE            |  |

Contact Code 560