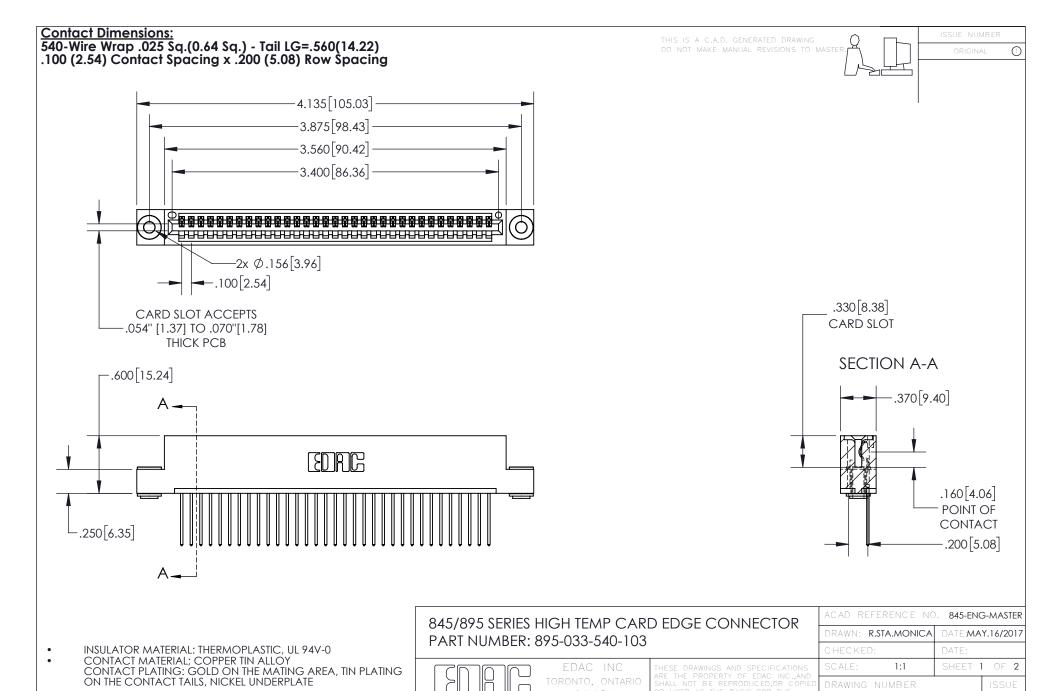

YOUR CONNECTION TO QUALITY & SERVICE

845-ENG-MASTER

- INSULATOR MATERIAL: THERMOPLASTIC POLYESTER, UL 94V-0 DAP MATERIAL AVAILABLE UPON REQUEST
- CONTACT MATERIAL; COPPER ALLOY

CONTACT PLATING: GOLD ON THE MATING AREA, TIN PLATING ON THE CONTACT TAILS, NICKEL UNDERPLATE

## 845/895 SERIES HIGH TEMP CARD EDGE CONNECTOR CONTACT CODE 555,556,558,559,560 DIMENSIONS

YOUR CONNECTION TO QUALITY & SERVICE

|   | ACAD REFERENCE NO   | . 845-ENG-MASTER |
|---|---------------------|------------------|
|   | DRAWN: R.STA.MONICA | DATE:MAY.16/2017 |
|   | CHECKED:            | DATE:            |
|   | SCALE: 1:1          | SHEET 2 OF 2     |
| D | DRAWING NUMBER      | ISSUE            |