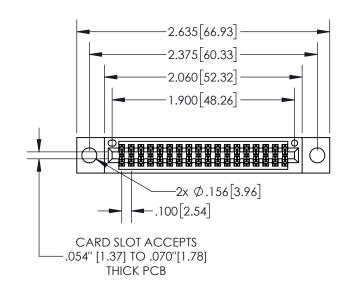

| 845/895 | SERIES HIGH TEMP | CARD EDGI | E CONNECTOR |
|---------|------------------|-----------|-------------|
| PART NU | MBER: 895-036-54 | 4-504     |             |

| ACAD REFERENCE NO. 845-ENG-MASTER |                  |  |
|-----------------------------------|------------------|--|
| DRAWN: R.STA.MONICA               | DATE:MAY.16/2017 |  |
| CHECKED:                          | DATE:            |  |
| SCALE: 1:1                        | SHEET 1 OF 2     |  |
| DRAWING NUMBER                    | ISSUE            |  |

845-ENG-MASTER

- INSULATOR MATERIAL: THERMOPLASTIC POLYESTER, UL 94V-0 DAP MATERIAL AVAILABLE UPON REQUEST
- CONTACT MATERIAL; COPPER ALLOY

CONTACT PLATING: GOLD ON THE MATING AREA, TIN PLATING ON THE CONTACT TAILS, NICKEL UNDERPLATE