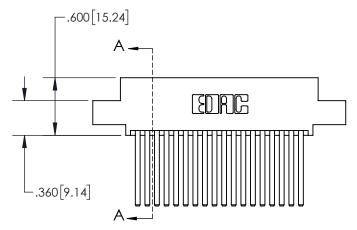

1

| .330[8.38]<br>CARD SLOT                         |  |  |  |
|-------------------------------------------------|--|--|--|
| SECTION A-A                                     |  |  |  |
| .370[9.40]                                      |  |  |  |
| .160[4.06]<br>POINT OF<br>CONTACT<br>.200[5.08] |  |  |  |

## 845/895 SERIES HIGH TEMP CARD EDGE CONNECTOR CONTACT CODE 555,556,558,559,560 DIMENSIONS

YOUR CONNECTION TO QUALITY & SERVICE

|   | ACAD REFERENCE NO. 845-ENG-MASTER |                  |  |
|---|-----------------------------------|------------------|--|
|   | DRAWN: R.STA.MONICA               | DATE:MAY.16/2017 |  |
|   | CHECKED:                          | DATE:            |  |
|   | SCALE: 1:1                        | SHEET 2 OF 2     |  |
| D | DRAWING NUMBER                    | ISSUE            |  |

845-ENG-MASTER