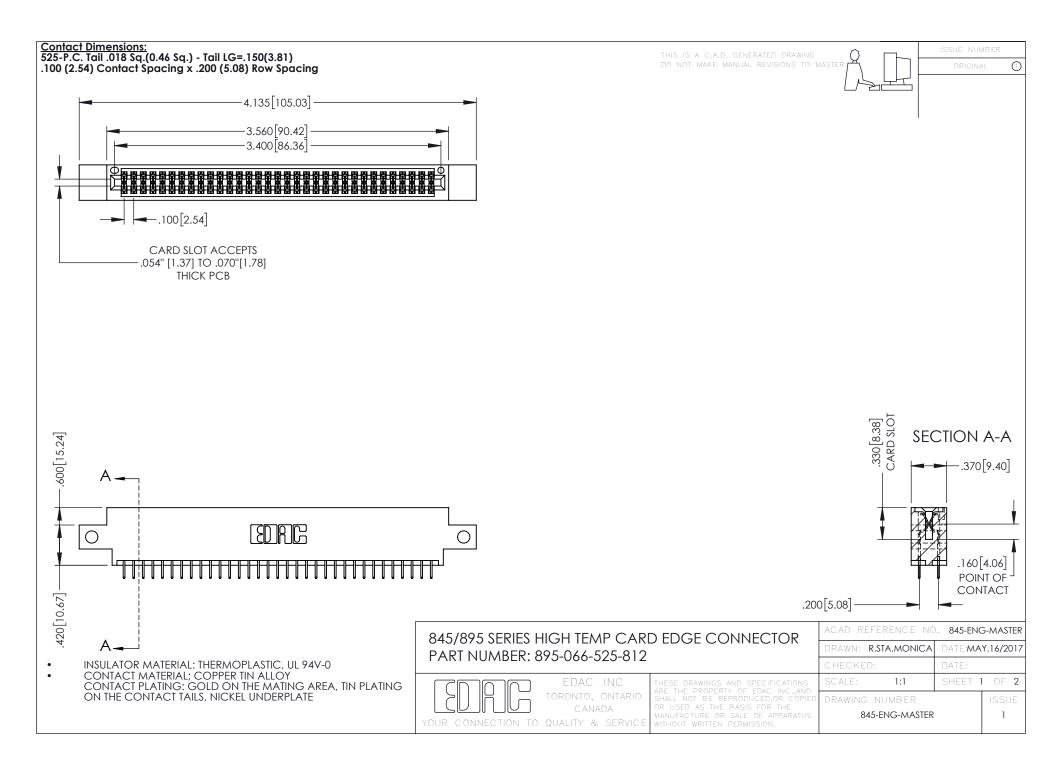

- INSULATOR MATERIAL: THERMOPLASTIC POLYESTER, UL 94V-0 DAP MATERIAL AVAILABLE UPON REQUEST
- CONTACT MATERIAL; COPPER ALLOY

**Contact Code 558** 

CONTACT PLATING: GOLD ON THE MATING AREA, TIN PLATING ON THE CONTACT TAILS, NICKEL UNDERPLATE

## 845/895 SERIES HIGH TEMP CARD EDGE CONNECTOR CONTACT CODE 555,556,558,559,560 DIMENSIONS

YOUR CONNECTION TO QUALITY & SERVICE

Contact Code 559

|   | ACAD REFERENCE NO   | . 845-ENG-MASTER |
|---|---------------------|------------------|
|   | DRAWN: R.STA.MONICA | DATE:MAY.16/2017 |
|   | CHECKED:            | DATE:            |
|   | SCALE: 1:1          | SHEET 2 OF 2     |
| D | DRAWING NUMBER      | ISSUE            |

Contact Code 560

845-ENG-MASTER