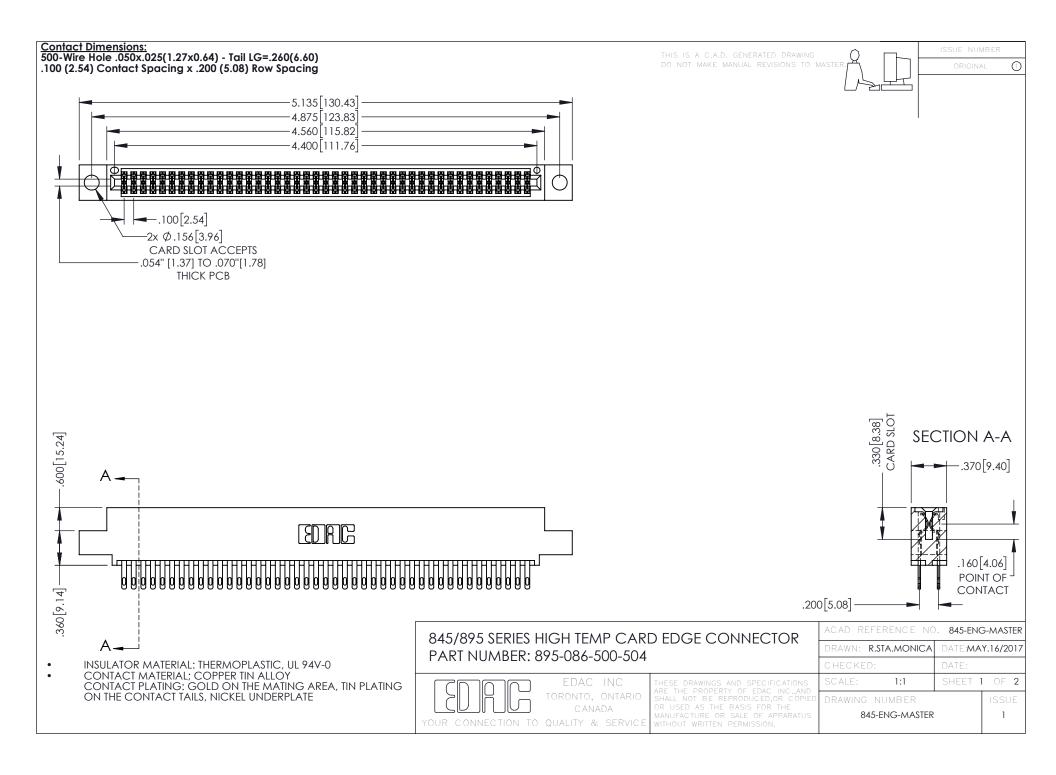

- INSULATOR MATERIAL: THERMOPLASTIC POLYESTER, UL 94V-0 DAP MATERIAL AVAILABLE UPON REQUEST
- CONTACT MATERIAL; COPPER ALLOY

**Contact Code 558** 

CONTACT PLATING: GOLD ON THE MATING AREA, TIN PLATING ON THE CONTACT TAILS, NICKEL UNDERPLATE

## 845/895 SERIES HIGH TEMP CARD EDGE CONNECTOR CONTACT CODE 555,556,558,559,560 DIMENSIONS

YOUR CONNECTION TO QUALITY & SERVICE

Contact Code 559

|   | ACAD REFERENCE NO   | . 845-ENG-MASTER |
|---|---------------------|------------------|
|   | DRAWN: R.STA.MONICA | DATE:MAY.16/2017 |
|   | CHECKED:            | DATE:            |
|   | SCALE: 1:1          | SHEET 2 OF 2     |
| D | DRAWING NUMBER      | ISSUE            |

Contact Code 560

845-ENG-MASTER