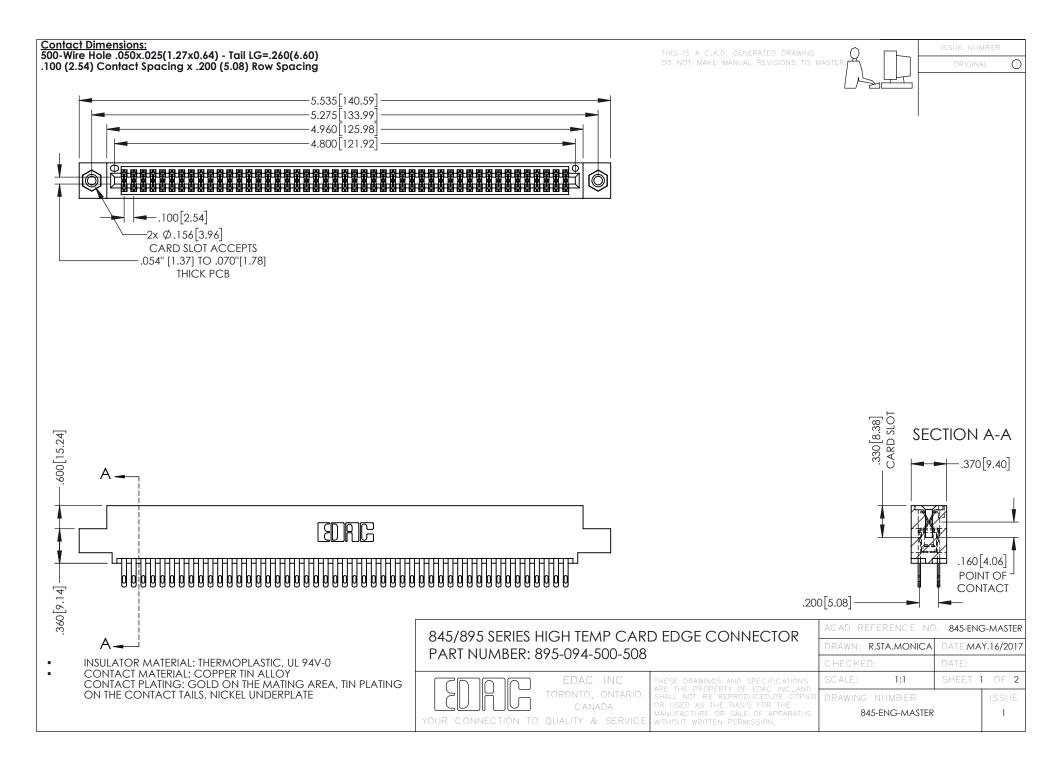

- INSULATOR MATERIAL: THERMOPLASTIC POLYESTER, UL 94V-0 DAP MATERIAL AVAILABLE UPON REQUEST
- CONTACT MATERIAL; COPPER ALLOY

**Contact Code 558** 

CONTACT PLATING: GOLD ON THE MATING AREA, TIN PLATING ON THE CONTACT TAILS, NICKEL UNDERPLATE

## 845/895 SERIES HIGH TEMP CARD EDGE CONNECTOR CONTACT CODE 555,556,558,559,560 DIMENSIONS

YOUR CONNECTION TO QUALITY & SERVICE

Contact Code 559

|   | ACAD REFERENCE NO   | . 845-ENG-MASTER |
|---|---------------------|------------------|
|   | DRAWN: R.STA.MONICA | DATE:MAY.16/2017 |
|   | CHECKED:            | DATE:            |
|   | SCALE: 1:1          | SHEET 2 OF 2     |
| D | DRAWING NUMBER      | ISSUE            |

Contact Code 560

845-ENG-MASTER