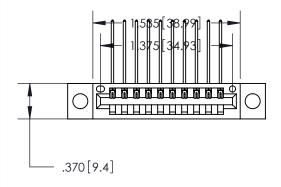

846/896 SERIES HIGH TEMP CARD EDGE CONNECTOR PART NUMBER: 896-010-559-104

**EDAC INC** TORONTO, ONTARIO CANADA

THESE DRAWINGS AND SPECIFICATIONS ARE THE PROPERTY OF EDAC INC., AND SHALL NOT BE REPRODUCED, OR COPIED OR USED AS THE BASIS FOR THE MANUFACTURE OR SALE OF APPARATUS WITHOUT WRITTEN PERMISSION.

<u>Contact Dimensions:</u>
559-90 Degree Bend (Code 541 Contacts)
See Sheet 2 for Contact Code 555, 556, 558, 559, 560 Dimensions

THIS IS A C.A.D. GENERATED DRAWING DO NOT MAKE MANUAL REVISIONS TO MASTER.