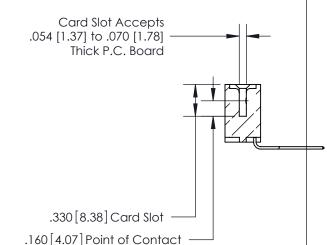

## 846/896 SERIES HIGH TEMP CARD EDGE CONNECTOR CONTACT CODE 555,556,558,559,560 DIMENSIONS

.150 [3.81]

YOUR CONNECTION TO QUALITY & SERVICE

**Contact Code 559** 

**EDAC INC** TORONTO, ONTARIO CANADA

THESE DRAWINGS AND SPECIFICATIONS ARE THE PROPERTY OF EDAC INC.,AND SHALL NOT BE REPRODUCED, OR COPIED OR USED AS THE BASIS FOR THE MANUFACTURE OR SALE OF APPARATUS WITHOUT WRITTEN PERMISSION.

**Contact Code 558** 