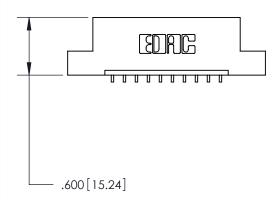

846/896 SERIES HIGH TEMP CARD EDGE CONNECTOR PART NUMBER: 896-010-559-104

**EDAC INC** TORONTO, ONTARIO CANADA

THESE DRAWINGS AND SPECIFICATIONS ARE THE PROPERTY OF EDAC INC., AND SHALL NOT BE REPRODUCED, OR COPIED OR USED AS THE BASIS FOR THE MANUFACTURE OR SALE OF APPARATUS WITHOUT WRITTEN PERMISSION.