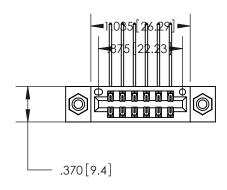

846/896 SERIES HIGH TEMP CARD EDGE CONNECTOR PART NUMBER: 896-012-559-808

YOUR CONNECTION TO QUALITY & SERVICE

**EDAC INC** TORONTO, ONTARIO CANADA

THESE DRAWINGS AND SPECIFICATIONS ARE THE PROPERTY OF EDAC INC.,AND SHALL NOT BE REPRODUCED, OR COPIED OR USED AS THE BASIS FOR THE MANUFACTURE OR SALE OF APPARATUS WITHOUT WRITTEN PERMISSION.

Card Slot Accepts .054 [1.37] to .070 [1.78] Thick P.C. Board .330[8.38] Card Slot -.160 [4.07] Point of Contact —

THIS IS A C.A.D. GENERATED DRAWING DO NOT MAKE MANUAL REVISIONS TO MASTER.

ISSUE NUMBER