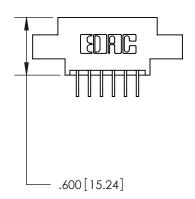

Card Slot Accepts .054 [1.37] to .070 [1.78] Thick P.C. Board .330[8.38] Card Slot -.160 [4.07] Point of Contact —

THIS IS A C.A.D. GENERATED DRAWING DO NOT MAKE MANUAL REVISIONS TO MASTER.

ISSUE NUMBER