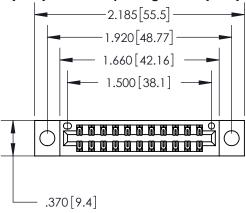

THIS IS A C.A.D. GENERATED DRAWING DO NOT MAKE MANUAL REVISIONS TO MASTER.

846/896 SERIES HIGH TEMP CARD EDGE CONNECTOR PART NUMBER: 896-022-526-804

**EDAC INC** TORONTO, ONTARIO CANADA

THESE DRAWINGS AND SPECIFICATIONS ARE THE PROPERTY OF EDAC INC., AND SHALL NOT BE REPRODUCED, OR COPIED OR USED AS THE BASIS FOR THE MANUFACTURE OR SALE OF APPARATUS WITHOUT WRITTEN PERMISSION.

Contact Dimensions: 526-P.C. Tail .018 Sq. (0.46 Sq.) - Tail LG. =.350 (8.89) .125 (3.18) Contact Spacing x .250 (6.35) Row Spacing

INSULATOR MATERIAL: THERMOPLASTIC POLYESTER, UL 94V-0 CONTACT MATERIAL; COPPER, NICKEL, TIN ALLOY CA-725 CONTACT PLATING: GOLD ON THE MATING AREA, TIN-LEAD ON THE CONTACT TAILS, NICKEL UNDERPLATE