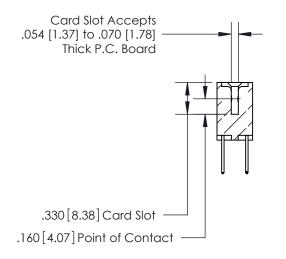

## 846/896 SERIES HIGH TEMP CARD EDGE CONNECTOR CONTACT CODE 555,556,558,559,560 DIMENSIONS

.150 [3.81]

YOUR CONNECTION TO QUALITY & SERVICE

**Contact Code 559** 

**EDAC INC** TORONTO, ONTARIO CANADA

THESE DRAWINGS AND SPECIFICATIONS ARE THE PROPERTY OF EDAC INC.,AND SHALL NOT BE REPRODUCED, OR COPIED OR USED AS THE BASIS FOR THE MANUFACTURE OR SALE OF APPARATUS WITHOUT WRITTEN PERMISSION.