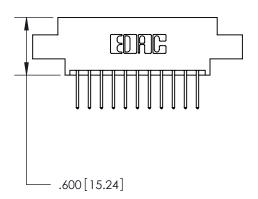

THIS IS A C.A.D. GENERATED DRAWING DO NOT MAKE MANUAL REVISIONS TO MASTER.

ISSUE NUMBER

.165[4.19]

.375 [9.54]

ORIGINAL

1

.060 [1.52] .125(3.18) to .210(5.33) **Outside Tails** .125(3.18) to .210(5.33) **Outside Tails** 