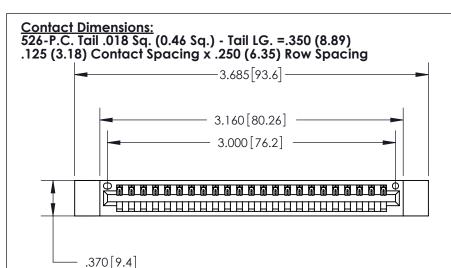

THIS IS A C.A.D. GENERATED DRAWING DO NOT MAKE MANUAL REVISIONS TO MASTER.

ISSUE NUMBER

ORIGINAL

Card Slot Accepts .054 [1.37] to .070 [1.78] Thick P.C. Board .330 [8.38] Card Slot .160 [4.07] Point of Contact -

INSULATOR MATERIAL: THERMOPLASTIC POLYESTER, UL 94V-0 CONTACT MATERIAL; COPPER, NICKEL, TIN ALLOY CA-725 CONTACT PLATING: GOLD ON THE MATING AREA, TIN-LEAD

ON THE CONTACT TAILS, NICKEL UNDERPLATE

## 846/896 SERIES HIGH TEMP CARD EDGE CONNECTOR PART NUMBER: 896-023-526-612

YOUR CONNECTION TO QUALITY & SERVICE

**EDAC INC** TORONTO, ONTARIO CANADA

THESE DRAWINGS AND SPECIFICATIONS ARE THE PROPERTY OF EDAC INC., AND SHALL NOT BE REPRODUCED, OR COPIED OR USED AS THE BASIS FOR THE MANUFACTURE OR SALE OF APPARATUS WITHOUT WRITTEN PERMISSION.

| ACAD REFERENCE NO. | 846-ENG-MASTER   |
|--------------------|------------------|
| DRAWN: J.LEE       | DATE: APR. 22/09 |
| CHECKED:           | DATE:            |
| SCALE: 1:1         | SHEET 1 OF 2     |
| DRAWING NUMBER     | ISSUE            |
| 846-FNG-MASTER     | 1                |