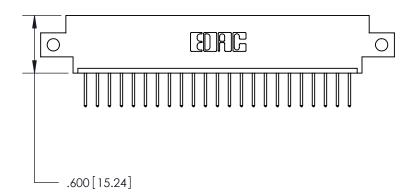

THIS IS A C.A.D. GENERATED DRAWING DO NOT MAKE MANUAL REVISIONS TO MASTER.

ISSUE NUMBER

.165[4.19]

.375 [9.54]

ORIGINAL

1

.060 [1.52] .125(3.18) to .210(5.33) **Outside Tails** .125(3.18) to .210(5.33) **Outside Tails** 

**Contact Code 560** 

INSULATOR MATERIAL: THERMOPLASTIC POLYESTER, UL 94V-0 CONTACT MATERIAL; COPPER, NICKEL, TIN ALLOY CA-725 CONTACT PLATING: GOLD ON THE MATING AREA, TIN-LEAD ON THE CONTACT TAILS, NICKEL UNDERPLATE

**Contact Code 558** 

## 846/896 SERIES HIGH TEMP CARD EDGE CONNECTOR CONTACT CODE 555,556,558,559,560 DIMENSIONS

.150 [3.81]

YOUR CONNECTION TO QUALITY & SERVICE

**Contact Code 559** 

**EDAC INC** TORONTO, ONTARIO CANADA

THESE DRAWINGS AND SPECIFICATIONS ARE THE PROPERTY OF EDAC INC.,AND SHALL NOT BE REPRODUCED, OR COPIED OR USED AS THE BASIS FOR THE MANUFACTURE OR SALE OF APPARATUS WITHOUT WRITTEN PERMISSION.

| ACAD REFERENCE NO. | 846-ENG-MASTER   |
|--------------------|------------------|
| DRAWN: J.LEE       | DATE: APR. 22/09 |
| CHECKED:           | DATE:            |
| SCALE: 1:1         | SHEET 2 OF 2     |
| DRAWING NUMBER     | ISSUE            |
| 846-ENG-MASTER     | 1                |