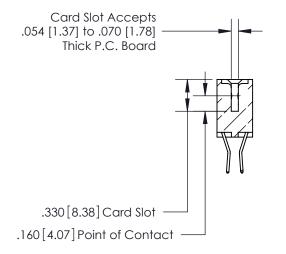

**Contact Code 560** 

INSULATOR MATERIAL: THERMOPLASTIC POLYESTER, UL 94V-0 CONTACT MATERIAL; COPPER, NICKEL, TIN ALLOY CA-725 CONTACT PLATING: GOLD ON THE MATING AREA, TIN-LEAD ON THE CONTACT TAILS, NICKEL UNDERPLATE

**Contact Code 558** 

## 846/896 SERIES HIGH TEMP CARD EDGE CONNECTOR CONTACT CODE 555,556,558,559,560 DIMENSIONS

.150 [3.81]

YOUR CONNECTION TO QUALITY & SERVICE

**Contact Code 559** 

**EDAC INC** TORONTO, ONTARIO CANADA

THESE DRAWINGS AND SPECIFICATIONS ARE THE PROPERTY OF EDAC INC.,AND SHALL NOT BE REPRODUCED, OR COPIED OR USED AS THE BASIS FOR THE MANUFACTURE OR SALE OF APPARATUS WITHOUT WRITTEN PERMISSION.