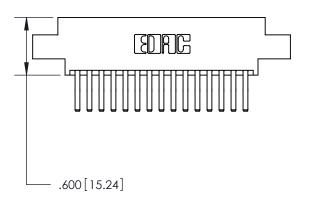

<u>Contact Dimensions:</u> 560-Extender Board Bend (Code 523 Contacts) See Sheet 2 for Contact Code 555, 556, 558, 559, 560 Dimensions

INSULATOR MATERIAL: THERMOPLASTIC POLYESTER, UL 94V-0 CONTACT MATERIAL; COPPER, NICKEL, TIN ALLOY CA-725 CONTACT PLATING: GOLD ON THE MATING AREA, TIN-LEAD ON THE CONTACT TAILS, NICKEL UNDERPLATE

THIS IS A C.A.D. GENERATED DRAWING DO NOT MAKE MANUAL REVISIONS TO MASTER.

ORIGINAL

846/896 SERIES HIGH TEMP CARD EDGE CONNECTOR PART NUMBER: 896-030-560-808

**EDAC INC** TORONTO, ONTARIO CANADA

THESE DRAWINGS AND SPECIFICATIONS ARE THE PROPERTY OF EDAC INC., AND SHALL NOT BE REPRODUCED, OR COPIED OR USED AS THE BASIS FOR THE MANUFACTURE OR SALE OF APPARATUS WITHOUT WRITTEN PERMISSION.

THIS IS A C.A.D. GENERATED DRAWING DO NOT MAKE MANUAL REVISIONS TO MASTER.

ISSUE NUMBER

.165[4.19]

.375 [9.54]

ORIGINAL

1

.060 [1.52] .125(3.18) to .210(5.33) **Outside Tails** .125(3.18) to .210(5.33) **Outside Tails** 