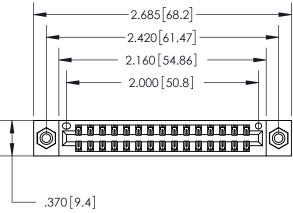

<u>Contact Dimensions:</u> 560-Extender Board Bend (Code 523 Contacts) See Sheet 2 for Contact Code 555, 556, 558, 559, 560 Dimensions

INSULATOR MATERIAL: THERMOPLASTIC POLYESTER, UL 94V-0 CONTACT MATERIAL; COPPER, NICKEL, TIN ALLOY CA-725 CONTACT PLATING: GOLD ON THE MATING AREA, TIN-LEAD ON THE CONTACT TAILS, NICKEL UNDERPLATE

THIS IS A C.A.D. GENERATED DRAWING DO NOT MAKE MANUAL REVISIONS TO MASTER.

ORIGINAL

846/896 SERIES HIGH TEMP CARD EDGE CONNECTOR PART NUMBER: 896-030-560-808

**EDAC INC** TORONTO, ONTARIO CANADA

THESE DRAWINGS AND SPECIFICATIONS ARE THE PROPERTY OF EDAC INC., AND SHALL NOT BE REPRODUCED, OR COPIED OR USED AS THE BASIS FOR THE MANUFACTURE OR SALE OF APPARATUS WITHOUT WRITTEN PERMISSION.