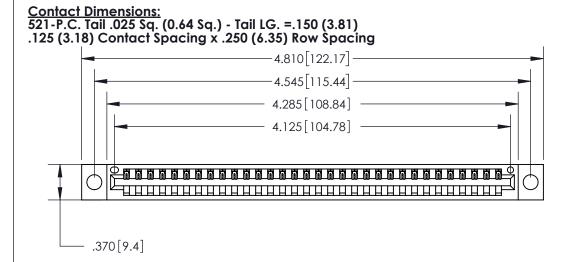

## 846/896 SERIES HIGH TEMP CARD EDGE CONNECTOR PART NUMBER: 896-032-521-604

YOUR CONNECTION TO QUALITY & SERVICE

**EDAC INC** TORONTO, ONTARIO CANADA

THESE DRAWINGS AND SPECIFICATIONS ARE THE PROPERTY OF EDAC INC.,AND SHALL NOT BE REPRODUCED, OR COPIED OR USED AS THE BASIS FOR THE MANUFACTURE OR SALE OF APPARATUS WITHOUT WRITTEN PERMISSION.

| ACAD REFERENCE NO. | 846-ENG-MASTER   |
|--------------------|------------------|
| DRAWN: J.LEE       | DATE: APR. 22/09 |
| CHECKED:           | DATE:            |
| SCALE: 1:1         | SHEET 1 OF 2     |
| DRAWING NUMBER     | ISSUE            |
| 846-FNG-MASTER     | 1                |