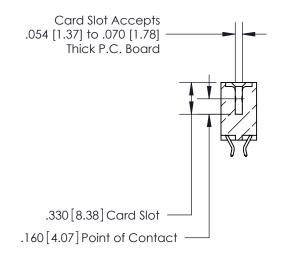

<u>Contact Dimensions:</u> 556-Extender Board Bend (Code 520 Contacts) See Sheet 2 for Contact Code 555, 556, 558, 559, 560 Dimensions -----5.310<sup>[</sup>134.87]--5.045 [128.14] 4.785 [121.54] 4.625 [117.48] - .370[9.4]

**Contact Code 560** 

INSULATOR MATERIAL: THERMOPLASTIC POLYESTER, UL 94V-0 CONTACT MATERIAL; COPPER, NICKEL, TIN ALLOY CA-725 CONTACT PLATING: GOLD ON THE MATING AREA, TIN-LEAD ON THE CONTACT TAILS, NICKEL UNDERPLATE

**Contact Code 558** 

## 846/896 SERIES HIGH TEMP CARD EDGE CONNECTOR CONTACT CODE 555,556,558,559,560 DIMENSIONS

.150 [3.81]

YOUR CONNECTION TO QUALITY & SERVICE

**Contact Code 559** 

**EDAC INC** TORONTO, ONTARIO CANADA

THESE DRAWINGS AND SPECIFICATIONS ARE THE PROPERTY OF EDAC INC.,AND SHALL NOT BE REPRODUCED, OR COPIED OR USED AS THE BASIS FOR THE MANUFACTURE OR SALE OF APPARATUS WITHOUT WRITTEN PERMISSION.