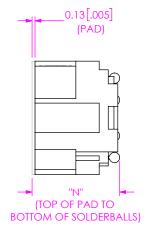

| TABLE 8   |              |  |  |  |
|-----------|--------------|--|--|--|
| LEADSTYLE | "N"          |  |  |  |
| -03.5     | 3.86 [0.152] |  |  |  |
| -07.5     | 7.86 [0.309] |  |  |  |

| PROPRIETARY NOTE *                                                                          |                                          |              |  |
|---------------------------------------------------------------------------------------------|------------------------------------------|--------------|--|
| DOCUMENT CONTAINS CONFIDENTIAL AND                                                          |                                          |              |  |
| RIETARY INFORMATION AND ALL DESIGN,                                                         |                                          |              |  |
| UFACTURING, REPRODUCTION, USE, PATENT RIGHTS                                                |                                          |              |  |
| SALES RIGHTS ARE EXPRESSLY RESERVED BY SAMTEC,                                              |                                          |              |  |
| THIS DOCUMENT SHALL NOT BE DISCLOSED, IN WHOLE                                              |                                          |              |  |
| ART, TO ANY UNAUTHORIZED PERSON OR ENTITY NOR<br>ODUCED. TRANSFERRED OR INCORPORATED IN ANY | 520 PARK EAST BLVD, NEW ALBANY, IN 47150 |              |  |
| ER PROJECT IN ANY MANNER WITHOUT THE EXPRESS                                                | PHONE: 812-944-6733 FAX: 812             | -948-5047    |  |
| TEN CONSENT OF SAMTEC. INC.                                                                 |                                          | de 55322     |  |
| ter conservor similarite, inc.                                                              | e-Mail Info@3AMILC.com cc                | de 33322     |  |
|                                                                                             | DESCRIPTION:                             |              |  |
| do not scale drawing                                                                        | ADF6 ASSEMBLY                            |              |  |
|                                                                                             | ADI 0 ASSEMBET                           |              |  |
|                                                                                             | DWG. NO.                                 |              |  |
| SHEET SCALE: 4:1                                                                            |                                          |              |  |
|                                                                                             | ADF6-XXX-XX.X-XXX-X-X-X-X-XR             |              |  |
|                                                                                             |                                          |              |  |
|                                                                                             | BY: J RUZZI 6/10/2016                    | SHEET 2 OF 3 |  |
|                                                                                             | DI. J KOLLI 0/10/2010                    | JILLIZ OF J  |  |