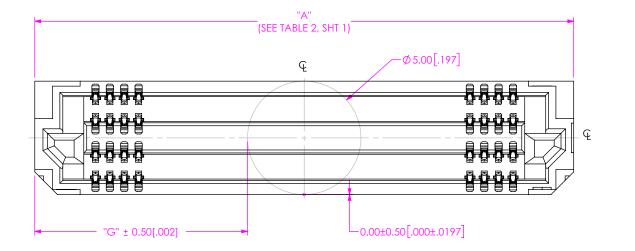

FIG 2 POLYIMIDE PAD ADF6-30-03.5-XXX-4-X-XR SHOWN (SOME CENTER FEATURES REMOVED FOR CLARITY)

|                                                        | PROPRIETARY NOTE     THIS DOCUMENT CONTRIBUTION AND ALL PROPRIETARY INFORMATION AND ALL DESIGN, MANUFACTURING, REPRODUCTION, USE PATENT RIGHTS AND SALES RIGHTS ARE EXPROSED TO SAMTEC, INC. THIS DOCUMENT SHALL ROTE BOLCLOSED, IN WHOLE OR PART, TO ANY UNAUTHORIZED RESIGN OR ENTITY NOR REPRODUCED, TANGEFREND ON RUNCEMONDATED IN ANY OTHER PROJECT IN ANY MANNEW WITHOUT THE DRPRESS WITTEN CONSENT OF SAMTEC, INC. | 520 PARK EAST BLVD,<br>PHONE: 812-944-6733<br>e-Mail info@SAMTE |
|--------------------------------------------------------|---------------------------------------------------------------------------------------------------------------------------------------------------------------------------------------------------------------------------------------------------------------------------------------------------------------------------------------------------------------------------------------------------------------------------|-----------------------------------------------------------------|
|                                                        | do not scale drawing                                                                                                                                                                                                                                                                                                                                                                                                      | DESCRIPTION:<br>ADF6 ASSEM                                      |
|                                                        | SHEET SCALE: 4:1                                                                                                                                                                                                                                                                                                                                                                                                          | DWG. NO.<br>ADF6-XXX-XX                                         |
| F:\DWG\MISC\MKTG\ADF6-XXX-XX.X-XXX-X-X-X-XR-MKT.SLDDRW |                                                                                                                                                                                                                                                                                                                                                                                                                           | BY: J RUZZI 6/10                                                |
|                                                        |                                                                                                                                                                                                                                                                                                                                                                                                                           |                                                                 |