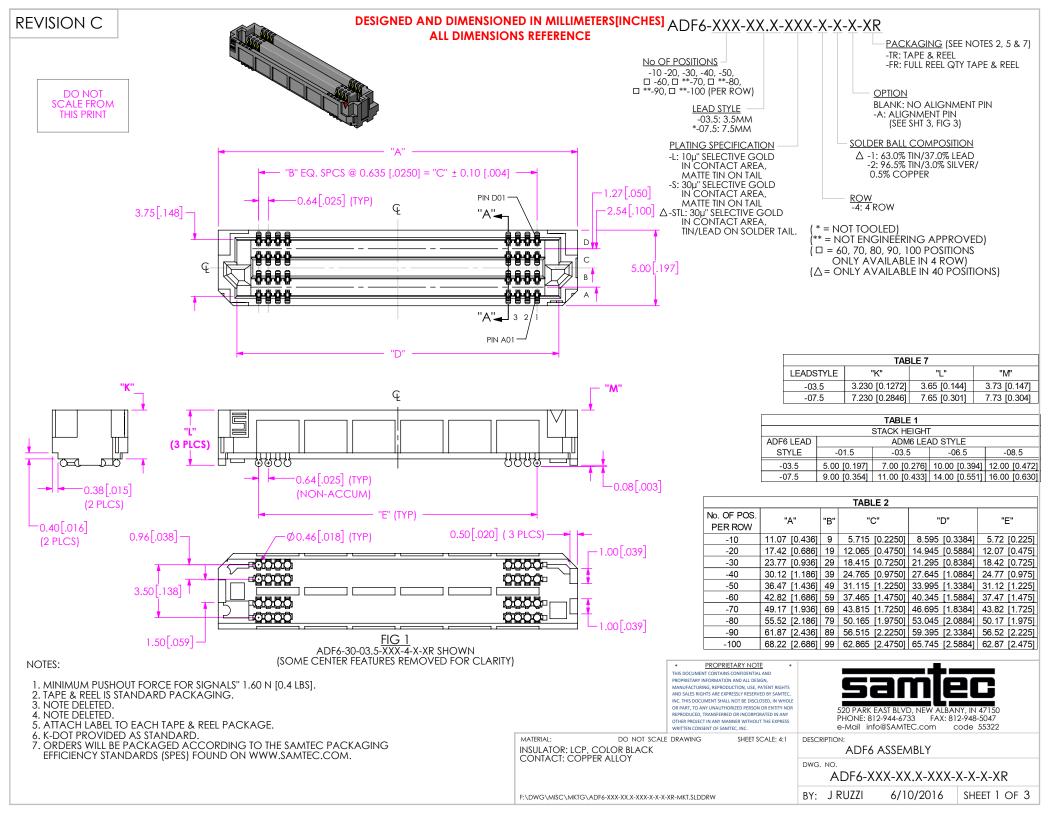

| TABLE 3 |               |  |  |  |
|---------|---------------|--|--|--|
| -No OF  |               |  |  |  |
| POS IN  | "G"           |  |  |  |
| ROW     |               |  |  |  |
| 10 POS  | 3.03 [0.119]  |  |  |  |
| 20 POS  | 6.21 [0.244]  |  |  |  |
| 30 POS  | 9.38 [0.369]  |  |  |  |
| 40 POS  | 12.56 [0.494] |  |  |  |
| 50 POS  | 15.73 [0.619] |  |  |  |
| 60 POS  | 18.91 [0.744] |  |  |  |
| 70 POS  | 22.08 [0.869] |  |  |  |
| 80 POS  | 25.26 [0.994] |  |  |  |
| 90 POS  | 28.43 [1.119] |  |  |  |
| 100 POS | 31.61 [1.244] |  |  |  |