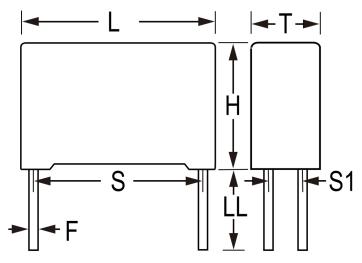

C4AULBW5700M3PK

C4AU, Film, Metallized Polypropylene, Automotive DC Link, 70 uF, 10%, 500 VDC, Lead Spacing = 37.5mm

Click here for the 3D model.

| Dimensions |                 |
|------------|-----------------|
| L          | 42mm +/-1mm     |
| н          | 48mm +/-1mm     |
| т          | 33mm +/-1mm     |
| S          | 37.5mm +/-0.4mm |
| S1         | 20.3mm +/-0.4mm |
| LL         | 6mm -2mm        |
| F          | 1.2mm +/-0.05mm |