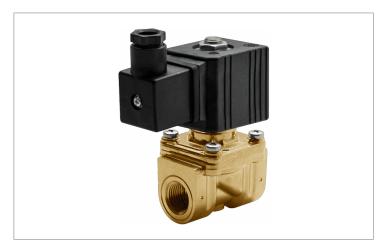

## **DKSV084**

Normally closed, pilot operated, 2-way solenoid valve with brass body and 3/8" connections

| Valve                |                                       |  |
|----------------------|---------------------------------------|--|
| Pipe size:           | 3/8" NPT                              |  |
| Operating pressure:  | 2–300 psi                             |  |
| Flow coefficient:    | 1.8 Cv                                |  |
| Media temperature:   | 15–280 °F                             |  |
| Ambient temperature: | 15–105 °F                             |  |
| Suggested usage:     | Air, inert gas, synthetic oils, water |  |
| Operation:           | 2-way, normally closed solenoid valve |  |
| Mechanism:           | Pilot operated                        |  |
| Manual override:     | No                                    |  |
| Pipe gender:         | Female                                |  |
| Orifice size:        | 3/8"                                  |  |
| Media viscosity:     | 12 cSt                                |  |