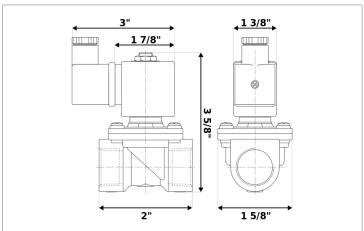

## **DKSV084**

Normally closed, pilot operated, 2-way solenoid valve with brass body and 3/8" connections

| Valve                |                                       |  |
|----------------------|---------------------------------------|--|
| Pipe size:           | 3/8" NPT                              |  |
| Operating pressure:  | 2–300 psi                             |  |
| Flow coefficient:    | 1.8 Cv                                |  |
| Media temperature:   | 15–280 °F                             |  |
| Ambient temperature: | 15–105 °F                             |  |
| Suggested usage:     | Air, inert gas, synthetic oils, water |  |
| Operation:           | 2-way, normally closed solenoid valve |  |
| Mechanism:           | Pilot operated                        |  |
| Manual override:     | No                                    |  |
| Pipe gender:         | Female                                |  |
| Orifice size:        | 3/8"                                  |  |
| Media viscosity:     | 12 cSt                                |  |