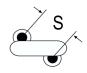

## ERK610Z470MCLA

Aliases (C811CL470M440R, ERK610RK2470MCLA) Obsolete

ERK610 SFTY X1-440 Y2-300, Ceramic, 47 pF, 20%, 440 VAC (X1), 300 VAC (Y2), U2J, Lead Spacing = 7.5mm

The measurement position of Lead Spacing (S) and Width (V) is critical in straight lead capacitors.

Click here for the 3D model.

| Dimensions |                   |
|------------|-------------------|
| D          | 8mm MAX           |
| Н          | 18mm +2mm         |
| Т          | 6mm MAX           |
| S          | 7.5mm +0.8/-0.2mm |
| F          | 0.6mm +/-0.05mm   |
| G          | 3mm MAX           |
| V          | 1.6mm +/-0.5mm    |