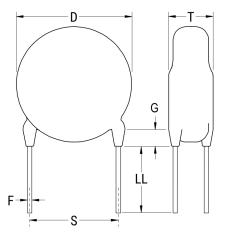

## ERK610Z470MCLA

Aliases (C811CL470M440R, ERK610RK2470MCLA) Obsolete

ERK610 SFTY X1-440 Y2-300, Ceramic, 47 pF, 20%, 440 VAC (X1), 300 VAC (Y2), U2J, Lead Spacing = 7.5mm

The measurement position of Lead Spacing (S) and Width (V) is critical in straight lead capacitors.

Click here for the 3D model.

| Dimensions |                   |
|------------|-------------------|
| D          | 8mm MAX           |
| Н          | 18mm +2mm         |
| Т          | 6mm MAX           |
| S          | 7.5mm +0.8/-0.2mm |
| F          | 0.6mm +/-0.05mm   |
| G          | 3mm MAX           |
| V          | 1.6mm +/-0.5mm    |