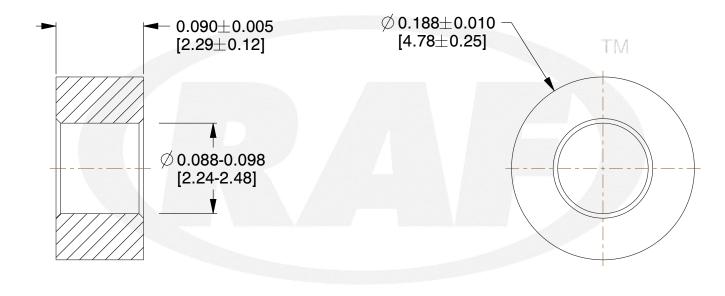

NAS61-02B-009

3/16" Round Spacer

**SPACER** SCALE REV 10.13 03 SHEET 1 of 1

COMPONENT