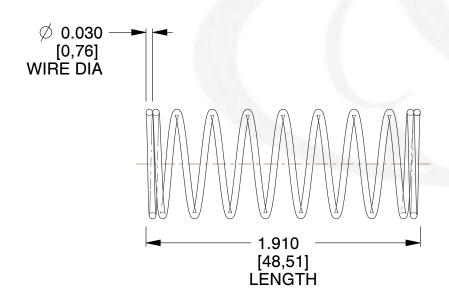

## **NOTES:**

1. Material : Stainless Steel 2. Finish : Glod Irridite

3. Ends: Closed

4. Total Coils: 10.000

Sugg. Max. Deflection: 0.070 (in)
Sugg. Max. Load: 2.300 (lbs)

7. All Drawing Dimensions are in Inches [mm]