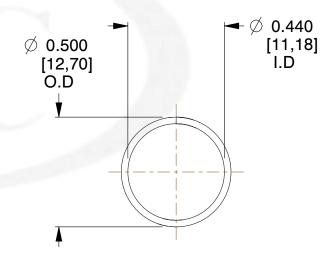

## **NOTES:**

1. Material : Stainless Steel 2. Finish : Glod Irridite

3. Ends: Closed

4. Total Coils: 10.000

Sugg. Max. Deflection: 0.070 (in)
Sugg. Max. Load: 2.300 (lbs)

7. All Drawing Dimensions are in Inches [mm]