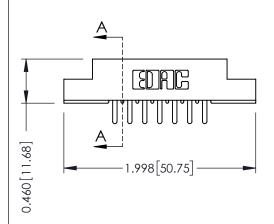

Mounting Option
08-#4-40 Unified Threaded Inserts

**Contact Detail** 

520-P.C. Tail .046x.013(1.17x0.33) - Tail LG.=.213(5.41) .156 [3.96] Contact Spacing x .140 [3.56] Row Spacing

THIS IS A C.A.D. GENERATED DRAWING DO NOT MAKE MANUAL REVISIONS TO MAS