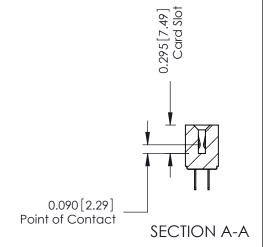

Mounting Option
08-#4-40 Unified Threaded Inserts

**Contact Detail** 

520-P.C. Tail .046x.013(1.17x0.33) - Tail LG.=.213(5.41) .156 [3.96] Contact Spacing x .140 [3.56] Row Spacing

THIS IS A C.A.D. GENERATED DRAWING DO NOT MAKE MANUAL REVISIONS TO MAS