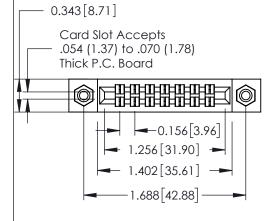

Mounting Option
08-#4-40 Unified Threaded Inserts

**Contact Detail** 

520-P.C. Tail .046x.013(1.17x0.33) - Tail LG.=.213(5.41) .156 [3.96] Contact Spacing x .140 [3.56] Row Spacing

THIS IS A C.A.D. GENERATED DRAWING DO NOT MAKE MANUAL REVISIONS TO MAS