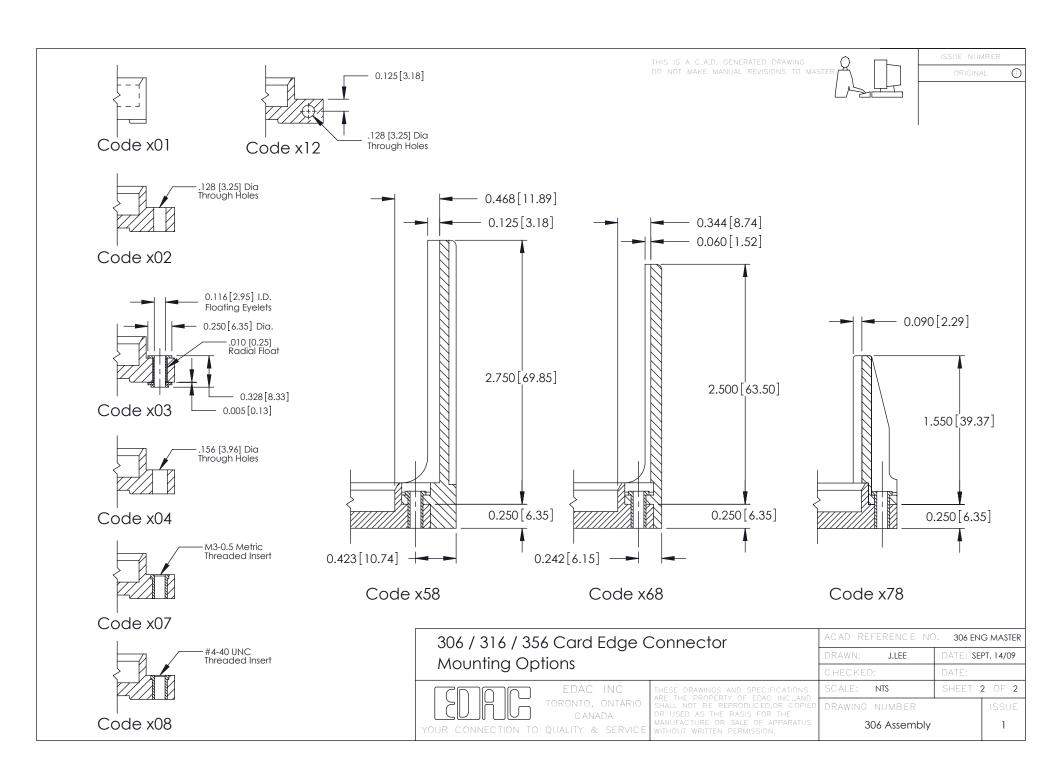

| CHECKED | ):          | DATE:                    |        |
| >                                           | ARE THE PROPERTY OF EDAC INC.,AND SHALL NOT BE REPRODUCED,OR COPIED OR USED AS THE BASIS FOR THE MANUFACTURE OR SALE OF APPARATUS | SCALE:  | NTS         | SHEET                    | 1 OF 2 |
|                                             |                                                                                                                                   | DRAWING | NUMBER      |                          | ISSUE  |
| CANADA  DUR CONNECTION TO QUALITY & SERVICE |                                                                                                                                   | 3       | 06 Assembly |                          | 1      |