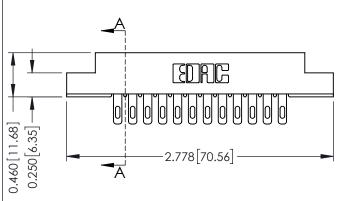

## **See Accompanying Pages for:**

- Mounting Options
- Features and Specifications

| Part Number: 306-012-500-107                |                                                                                                                                   |         |             |                          |        |
|---------------------------------------------|-----------------------------------------------------------------------------------------------------------------------------------|---------|-------------|--------------------------|--------|
|                                             |                                                                                                                                   | DRAWN:  | J.LEE       | DATE: <b>SEPT. 14/09</b> |        |
|                                             |                                                                                                                                   | CHECKED | ):          | DATE:                    |        |
| >                                           | ARE THE PROPERTY OF EDAC INC.,AND SHALL NOT BE REPRODUCED,OR COPIED OR USED AS THE BASIS FOR THE MANUFACTURE OR SALE OF APPARATUS | SCALE:  | NTS         | SHEET                    | 1 OF 2 |
|                                             |                                                                                                                                   | DRAWING | NUMBER      |                          | ISSUE  |
| CANADA  DUR CONNECTION TO QUALITY & SERVICE |                                                                                                                                   | 3       | 06 Assembly |                          | 1      |