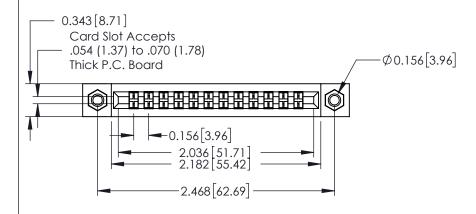

## **See Accompanying Pages for:**

- Mounting Options
- Features and Specifications

| Part Number: 306-012-500-107                |                                                                                                                                   |         |             |                          |        |
|---------------------------------------------|-----------------------------------------------------------------------------------------------------------------------------------|---------|-------------|--------------------------|--------|
|                                             |                                                                                                                                   | DRAWN:  | J.LEE       | DATE: <b>SEPT. 14/09</b> |        |
|                                             |                                                                                                                                   | CHECKED | ):          | DATE:                    |        |
| >                                           | ARE THE PROPERTY OF EDAC INC.,AND SHALL NOT BE REPRODUCED,OR COPIED OR USED AS THE BASIS FOR THE MANUFACTURE OR SALE OF APPARATUS | SCALE:  | NTS         | SHEET                    | 1 OF 2 |
|                                             |                                                                                                                                   | DRAWING | NUMBER      |                          | ISSUE  |
| CANADA  DUR CONNECTION TO QUALITY & SERVICE |                                                                                                                                   | 3       | 06 Assembly |                          | 1      |