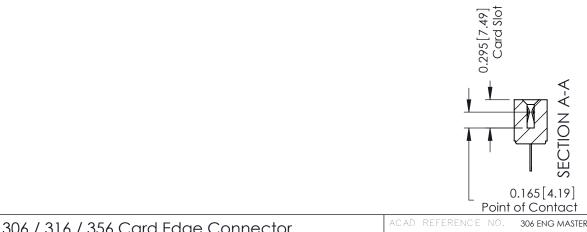

## **Contact Detail**

500-Wire Hole .087x.015(2.21x0.38) - Tail LG.=.282(7.16) .156 [3.96] Contact Spacing with Single Centreline Row

THIS IS A C.A.D. GENERATED DRAWING

ORIGINAL

## **See Accompanying Pages for:**

- Mounting Options
- Features and Specifications

| Part Number: 306-012-500-107                |                                                                                                                                   |         |             |                          |        |
|---------------------------------------------|-----------------------------------------------------------------------------------------------------------------------------------|---------|-------------|--------------------------|--------|
|                                             |                                                                                                                                   | DRAWN:  | J.LEE       | DATE: <b>SEPT. 14/09</b> |        |
|                                             |                                                                                                                                   | CHECKED | ):          | DATE:                    |        |
| >                                           | ARE THE PROPERTY OF EDAC INC.,AND SHALL NOT BE REPRODUCED,OR COPIED OR USED AS THE BASIS FOR THE MANUFACTURE OR SALE OF APPARATUS | SCALE:  | NTS         | SHEET                    | 1 OF 2 |
|                                             |                                                                                                                                   | DRAWING | NUMBER      |                          | ISSUE  |
| CANADA  DUR CONNECTION TO QUALITY & SERVICE |                                                                                                                                   | 3       | 06 Assembly |                          | 1      |