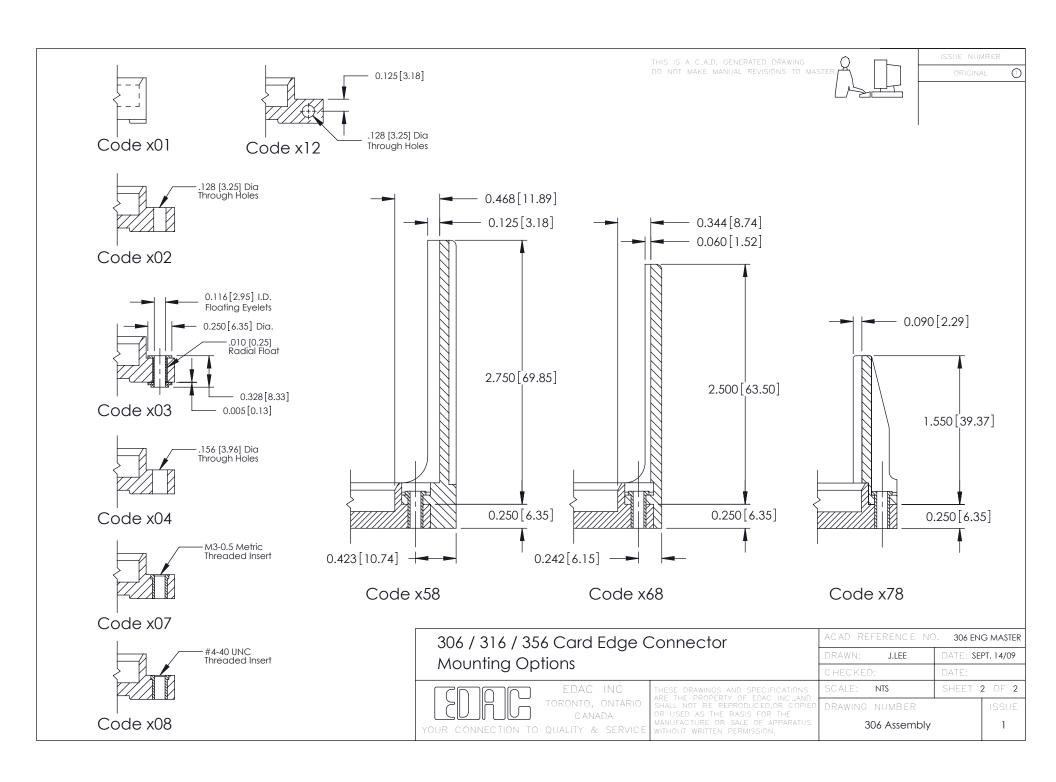

**Mounting Option Contact Detail** 102-.128 (3.25) Dia. Mounting Holes 521-P.C. Tail .037x.015(0.94x0.38) - Tail LG.=.125(3.18) .156 [3.96] Contact Spacing with Single Centreline Row 0.343[8.71] Card Slot Accepts .054 (1.37) to .070 (1.78)  $\emptyset$ 0.128[3.25] Thick P.C. Board **─**-0.156 3.96 3.128 [79.45] 3.274 [83.16] 0.295 [7.49] Card Slot EDAG 0.460[11.68] 0.250 [6.35] 0.165[4.19] -3.870 98.30 Point of Contact 306 ENG MASTER 306 / 316 / 356 Card Edge Connector DATE: SEPT. 14/09 J.LEE Part Number: 306-019-521-102 **See Accompanying Pages for: Mounting Options** SHEET 1 OF 2 NTS **Features and Specifications** CANADA 306 Assembly YOUR CONNECTION TO QUALITY & SERVICE