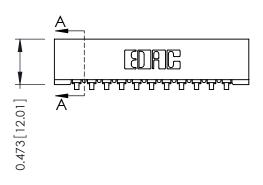

## **See Accompanying Pages for:**

- Contact Bend Details
- Mounting Options

THIS IS A C.A.D. GENERATED DRAWING
DO NOT MAKE MANUAL REVISIONS TO MASTER.

SSUE NUMBER

ORIGINAL

**SECTION A-A** 

| 307 / 357 Card Edge Connector<br>Part Number: 307-011-557-101 |                                                                                                                                                                                                 | ACAD REFERENCE NO. 307 ENG MASTER |             |          |           |
|---------------------------------------------------------------|-------------------------------------------------------------------------------------------------------------------------------------------------------------------------------------------------|-----------------------------------|-------------|----------|-----------|
|                                                               |                                                                                                                                                                                                 | DRAWN:                            | J.LEE       | DATE: AL | IG. 11/09 |
|                                                               |                                                                                                                                                                                                 | CHECKED:                          |             | DATE:    |           |
| TORONTO, ONTARIO CANADA                                       | THESE DRAWINGS AND SPECIFICATIONS ARE THE PROPERTY OF EDAC INC.,AND SHALL NOT BE REPRODUCED,OR COPIED OR USED AS THE BASIS FOR THE MANUFACTURE OR SALE OF APPARATUS WITHOUT WRITTEN PERMISSION. | SCALE:                            | NTS         | SHEET    | 1 OF 3    |
|                                                               |                                                                                                                                                                                                 | DRAWING                           | NUMBER      |          | ISSUE     |
|                                                               |                                                                                                                                                                                                 | 3                                 | 07 Assembly |          | 1         |