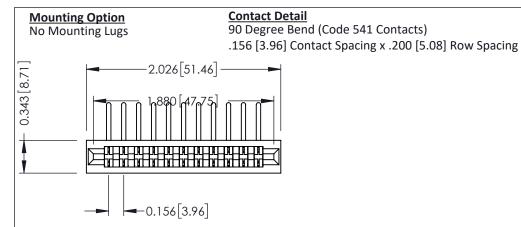

## **See Accompanying Pages for:**

- Contact Bend Details
- Mounting Options

THIS IS A C.A.D. GENERATED DRAWING
DO NOT MAKE MANUAL REVISIONS TO MASTER.

SSUE NUMBER

ORIGINAL

**SECTION A-A** 

| 307 / 357 Card Edge Connector<br>Part Number: 307-011-557-101 |                                                                                                                                                                                                 | ACAD REFERENCE NO. 307 ENG MASTER |             |          |           |
|---------------------------------------------------------------|-------------------------------------------------------------------------------------------------------------------------------------------------------------------------------------------------|-----------------------------------|-------------|----------|-----------|
|                                                               |                                                                                                                                                                                                 | DRAWN:                            | J.LEE       | DATE: AL | IG. 11/09 |
|                                                               |                                                                                                                                                                                                 | CHECKED:                          |             | DATE:    |           |
| TORONTO, ONTARIO CANADA                                       | THESE DRAWINGS AND SPECIFICATIONS ARE THE PROPERTY OF EDAC INC.,AND SHALL NOT BE REPRODUCED,OR COPIED OR USED AS THE BASIS FOR THE MANUFACTURE OR SALE OF APPARATUS WITHOUT WRITTEN PERMISSION. | SCALE:                            | NTS         | SHEET    | 1 OF 3    |
|                                                               |                                                                                                                                                                                                 | DRAWING                           | NUMBER      |          | ISSUE     |
|                                                               |                                                                                                                                                                                                 | 3                                 | 07 Assembly |          | 1         |