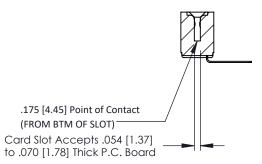

## **See Accompanying Pages for:**

- Contact Bend Details
- Mounting Options

THIS IS A C.A.D. GENERATED DRAWING
DO NOT MAKE MANUAL REVISIONS TO MASTER.

SSUE NUMBER

ORIGINAL

**SECTION A-A** 

| 307 / 357 Card Edge Connector<br>Part Number: 307-011-557-101 |                                                                                                                                                                                                 | ACAD REFERENCE NO. 307 ENG MASTER |             |          |           |
|---------------------------------------------------------------|-------------------------------------------------------------------------------------------------------------------------------------------------------------------------------------------------|-----------------------------------|-------------|----------|-----------|
|                                                               |                                                                                                                                                                                                 | DRAWN:                            | J.LEE       | DATE: AL | IG. 11/09 |
|                                                               |                                                                                                                                                                                                 | CHECKED:                          |             | DATE:    |           |
| TORONTO, ONTARIO CANADA                                       | THESE DRAWINGS AND SPECIFICATIONS ARE THE PROPERTY OF EDAC INC.,AND SHALL NOT BE REPRODUCED,OR COPIED OR USED AS THE BASIS FOR THE MANUFACTURE OR SALE OF APPARATUS WITHOUT WRITTEN PERMISSION. | SCALE:                            | NTS         | SHEET    | 1 OF 3    |
|                                                               |                                                                                                                                                                                                 | DRAWING                           | NUMBER      |          | ISSUE     |
|                                                               |                                                                                                                                                                                                 | 3                                 | 07 Assembly |          | 1         |