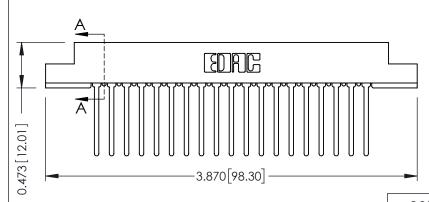

## SECTION A-A

.175 [4.45] Point of Contact (FROM BTM OF SLOT) Card Slot Accepts .054 [1.37] to .070 [1.78] Thick P.C. Board

ACAD REFERENCE NO.

307 / 357 Card Edge Connector Part Number: 307-019-445-108

YOUR CONNECTION TO QUALITY & SERVICE