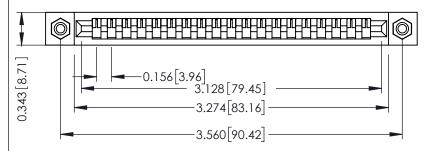

**Mounting Option** #4-40 Unified Threaded Inserts **Contact Detail** 

Wire Wrap .046x.013(1.17x0.33) - Tail LG=.708(17.98) .156 [3.96] Contact Spacing x .200 [5.08] Row Spacing

THIS IS A C.A.D. GENERATED DRAWING DO NOT MAKE MANUAL REVISIONS TO MASTER.