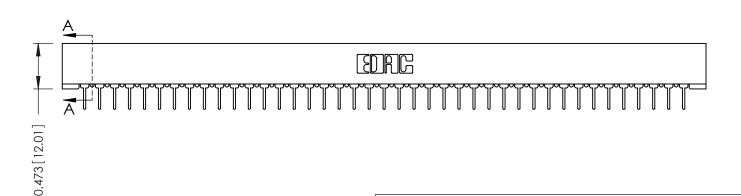

**Mounting Option** No Mounting Lugs **Contact Detail** 

PC Tail .023x.013(0.58x0.33) - Tail LG=.213(5.41) .156 [3.96] Contact Spacing x .200 [5.08] Row Spacing

THIS IS A C.A.D. GENERATED DRAWING DO NOT MAKE MANUAL REVISIONS TO MASTER.