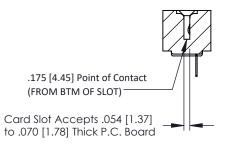

**Mounting Option** No Mounting Lugs **Contact Detail** 

PC Tail .023x.013(0.58x0.33) - Tail LG=.213(5.41) .156 [3.96] Contact Spacing x .200 [5.08] Row Spacing

THIS IS A C.A.D. GENERATED DRAWING DO NOT MAKE MANUAL REVISIONS TO MASTER.