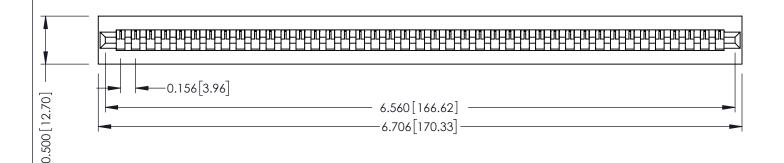

**Mounting Option** No Mounting Lugs **Contact Detail** 

PC Tail .023x.013(0.58x0.33) - Tail LG=.213(5.41) .156 [3.96] Contact Spacing x .200 [5.08] Row Spacing

THIS IS A C.A.D. GENERATED DRAWING DO NOT MAKE MANUAL REVISIONS TO MASTER.