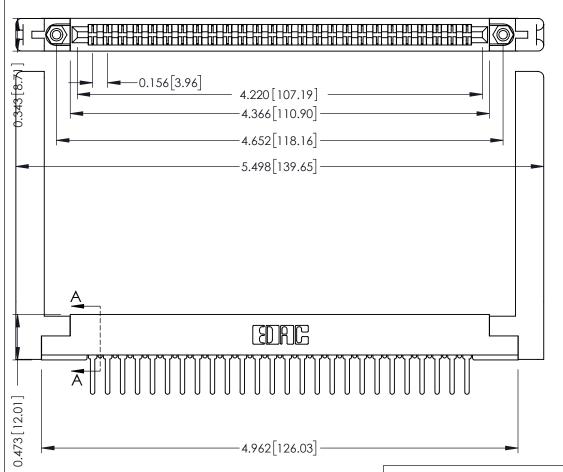

**Mounting Option** .468 (11.89) Offset Card Guides **Contact Detail** 

PC Tail .046x.013(1.17x0.33) - Tail LG=.358(9.09) .156 [3.96] Contact Spacing x .200 [5.08] Row Spacing

SECTION A-A

.095 [2.41] Point of Contact (FROM BTM OF SLOT)

Card Slot Accepts .054 [1.37] to .070 [1.78] Thick P.C. Board

**See Accompanying Pages for:** 

- **Contact Bend Details**
- **Mounting Options**

307 / 357 Card Edge Connector Part Number: 307-052-422-258