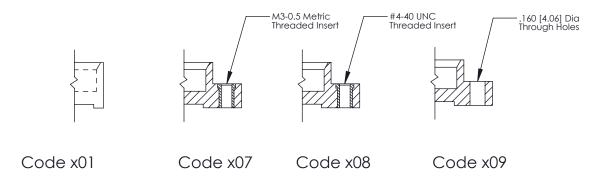

THIS IS A C.A.D. GENERATED DRAWING
DO NOT MAKE MANUAL REVISIONS TO MASTER.

SSUE NUMBER

DRIGINAL

1

| 325 Card Edge Connector  Mounting Options |                                                               | ACAD REFERENCE NO. 325 ENG MASTER                               |          |             |           |        |
|-------------------------------------------|---------------------------------------------------------------|-----------------------------------------------------------------|----------|-------------|-----------|--------|
|                                           |                                                               | DRAWN:                                                          | J.LEE    | DATE: O     | CT. 06/09 |        |
|                                           | Mourning Ophons                                               |                                                                 | CHECKED: |             | DATE:     |        |
|                                           | TORONTO, ONTARIO ARE THE PROPERTY OF EE SHALL NOT BE REPRODUC | THESE DRAWINGS AND SPECIFICATIONS                               | SCALE:   | NTS         | SHEET 2   | 2 OF 2 |
|                                           |                                                               | SHALL NOT BE REPRODUCED, OR COPIED OR USED AS THE BASIS FOR THE | DRAWING  | NUMBER      |           | ISSUE  |
| YOUR CONNECTION TO QL                     | CANADA                                                        | MANUFACTURE OR SALE OF APPARATUS                                | 3        | 25 Assembly |           | 1      |