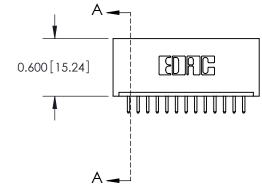

ISSUE NUMBER

ORIGINAL

-0.600[15.24]

See Accompanying Page for: Mounting Options

| SECTION A-A |
|-------------|
|             |

| 325 Card Edge Connector<br>Part Number: 325-013-520-101 |                                                                                                                                                                                               | ACAD REFERENCE NO. 325 ENG MASTER |             |         |           |
|---------------------------------------------------------|-----------------------------------------------------------------------------------------------------------------------------------------------------------------------------------------------|-----------------------------------|-------------|---------|-----------|
|                                                         |                                                                                                                                                                                               | DRAWN:                            | J.LEE       | DATE: O | CT. 06/09 |
|                                                         |                                                                                                                                                                                               | CHECKED:                          |             | DATE:   |           |
| TORONTO, ONTARIO CANADA                                 | THESE DRAWINGS AND SPECIFICATIONS ARE THE PROPERTY OF EDAC INCAND SHALL NOT BE REPRODUCED,OR COPIED OR USED AS THE BASIS FOR THE MANUFACTURE OR SALE OF APPARATUS WITHOUT WRITTEN PERMISSION. | SCALE:                            | NTS         | SHEET   | 1 OF 2    |
|                                                         |                                                                                                                                                                                               | DRAWING                           | NUMBER      |         | ISSUE     |
|                                                         |                                                                                                                                                                                               | 3                                 | 25 Assembly |         | 1         |