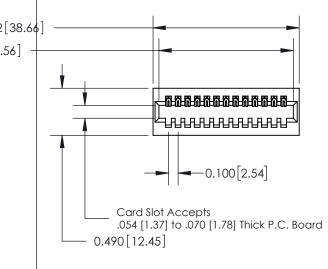

Mounting Option 01-No Mounting Lugs **Contact Detail** 

520-P.C. Tail .025 Sq.(0.64 Sq.) - Tail LG=.175(4.45) .100 [2.54] Contact Spacing x .300 [7.62] Row Spacing THIS IS A C.A.D. GENERATED DRAWING
DO NOT MAKE MANUAL REVISIONS TO MASTER.