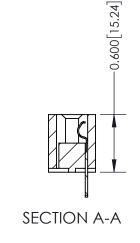

**Mounting Option** 01-No Mounting Lugs

0.600 [15.24]

**Contact Detail** 

500-Wire Hole .050x.025(1.27x0.64) - Tail LG=.260(6.60) .100 [2.54] Contact Spacing x .300 [7.62] Row Spacing

999999999999999999999999999999