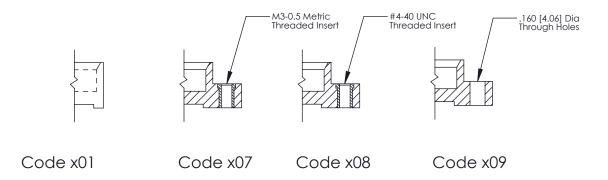

See Accompanying Page for: **Mounting Options** 

325 Card Edge Connector Part Number: 325-032-500-101

YOUR CONNECTION TO QUALITY & SERVICE

NTS SHEET 1 OF 2

J.LEE

325 Assembly

325 ENG MASTER

DATE: OCT. 06/09