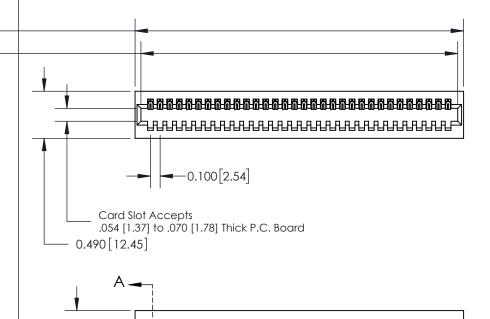

**Mounting Option** 01-No Mounting Lugs

0.600 [15.24]

**Contact Detail** 

500-Wire Hole .050x.025(1.27x0.64) - Tail LG=.260(6.60) .100 [2.54] Contact Spacing x .300 [7.62] Row Spacing

999999999999999999999999999999