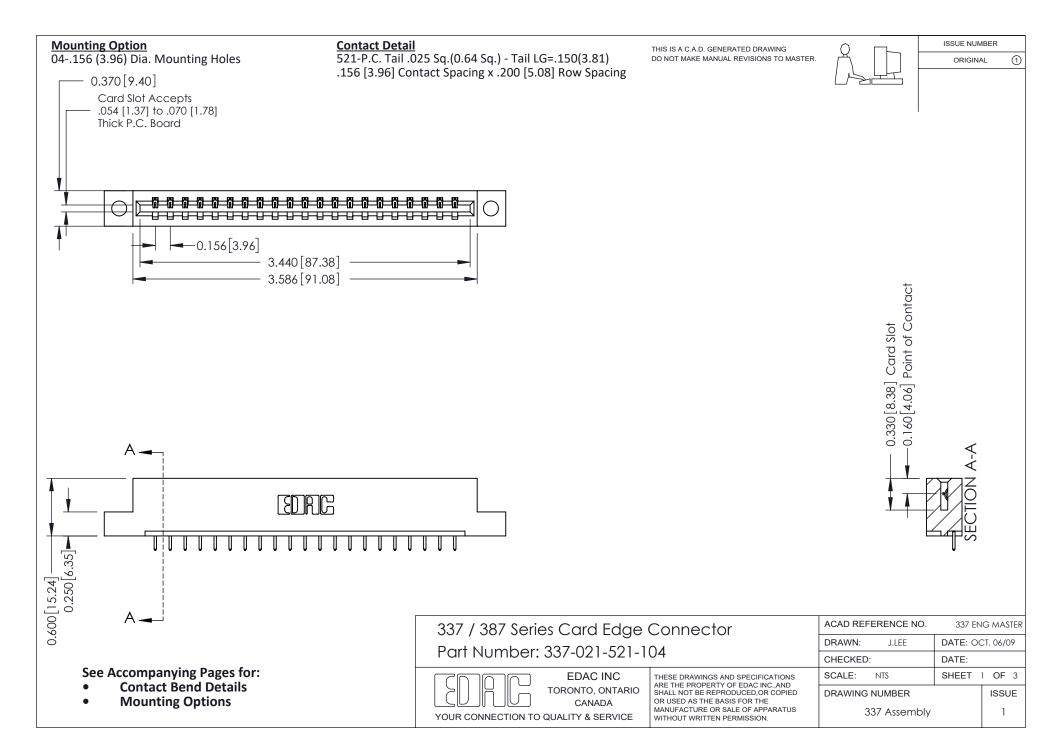

ISSUE NUMBER

ORIGINAL

1

| 337 / 387 Series Card Edge Connector<br>Contact Bend Detail           |                                                                                                                                                                                                  | ACAD REFERENCE NO. 337 E |                  | G MASTER      |
|-----------------------------------------------------------------------|--------------------------------------------------------------------------------------------------------------------------------------------------------------------------------------------------|--------------------------|------------------|---------------|
|                                                                       |                                                                                                                                                                                                  | DRAWN: J.LEE             | DATE: OCT. 06/09 |               |
|                                                                       |                                                                                                                                                                                                  | CHECKED:                 | CKED: DATE:      |               |
| EDAC INC TORONTO, ONTARIO CANADA YOUR CONNECTION TO QUALITY & SERVICE | THESE DRAWINGS AND SPECIFICATIONS ARE THE PROPERTY OF EDAC INC.,AND SHALL NOT BE REPRODUCED, OR COPIED OR USED AS THE BASIS FOR THE MANUFACTURE OR SALE OF APPARATUS WITHOUT WRITTEN PERMISSION. | SCALE: NTS               | SHEET            | 2 <b>OF</b> 3 |
|                                                                       |                                                                                                                                                                                                  | DRAWING NUMBER           |                  | ISSUE         |
|                                                                       |                                                                                                                                                                                                  | 337 Assembly             |                  | 1             |