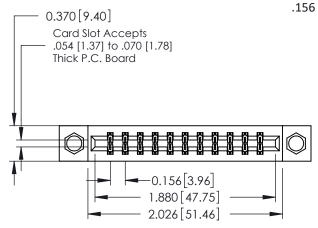

## **Mounting Option** 08-#4-40 Unified Threaded Inserts

**Contact Detail** 

542-Wire Wrap .025 Sq.(0.64 Sq.) - Tail LG=.645(16.38) .156 [3.96] Contact Spacing x .200 [5.08] Row Spacing

THIS IS A C.A.D. GENERATED DRAWING DO NOT MAKE MANUAL REVISIONS TO MASTER.