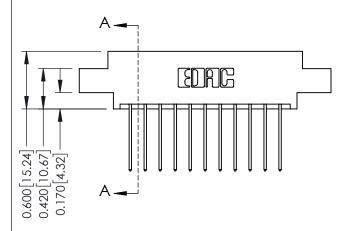

SE(

0.160 [4.06] Point of Contact Card Slot

0.330 [8.38]

ISSUE NUMBER

ORIGINAL

1

| 337 / 387 Series Card Edge Connector<br>Contact Bend Detail      |                                                                     | ACAD REFERENCE NO. | 337 ENG MASTER             |               |
|------------------------------------------------------------------|---------------------------------------------------------------------|--------------------|----------------------------|---------------|
|                                                                  |                                                                     | DRAWN: J.LEE       | WN: J.LEE DATE: OCT. 06/09 |               |
| Corridor Beria Delaii                                            |                                                                     | CHECKED:           | DATE:                      |               |
| EDAC INC                                                         | THESE DRAWINGS AND SPECIFICATIONS ARE THE PROPERTY OF EDAC INC. AND | SCALE: NTS         | SHEET                      | 2 <b>OF</b> 3 |
| TORONTO, ONTARIO CANADA                                          | SHALL NOT BE REPRODUCED, OR COPIED OR USED AS THE BASIS FOR THE     | DRAWING NUMBER     |                            | ISSUE         |
| YOUR CONNECTION TO QUALITY & SERVICE WITHOUT WRITTEN PERMISSION. | 337 Assembly                                                        |                    | 1                          |               |